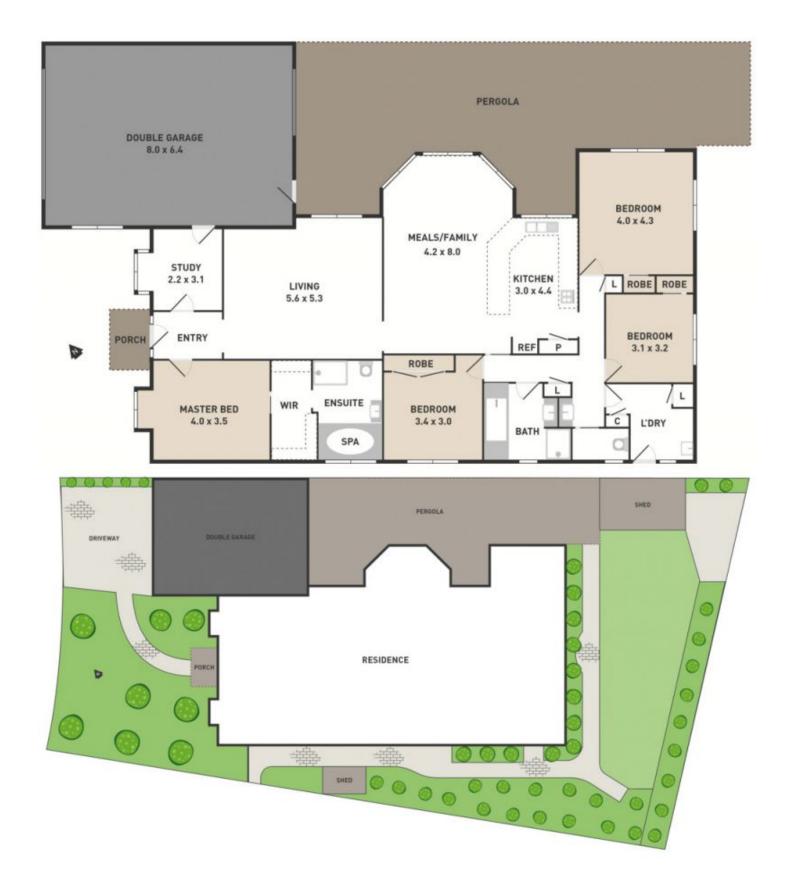

## 83 Catherine Drive HILLSIDE VIC

Introducing 83 Catherine drive, Hillside. This one of a kind home offers a location like no other. Positioned minutes away from the reputable Parkwood green primary school, this uniquely positioned home offers a quality & time effective lifestyle with all amenities only minutes away for you and the family to enjoy.

Beyond the beautiful front entrance, the home welcomes you to a warm and comfortable ambience. Comprising of 4 generous sized bedrooms, master with walk though robe and ensuite, Study room, 2 bath rooms plus 2 car garage. Step outside though into an amazing entertaining area, perfect for entertaining all year round.

Features include Evaporative cooling & ducted heating

4 2 2 2

Land Size: 659 sqm

View: https://www.ypa.com.au/7391442