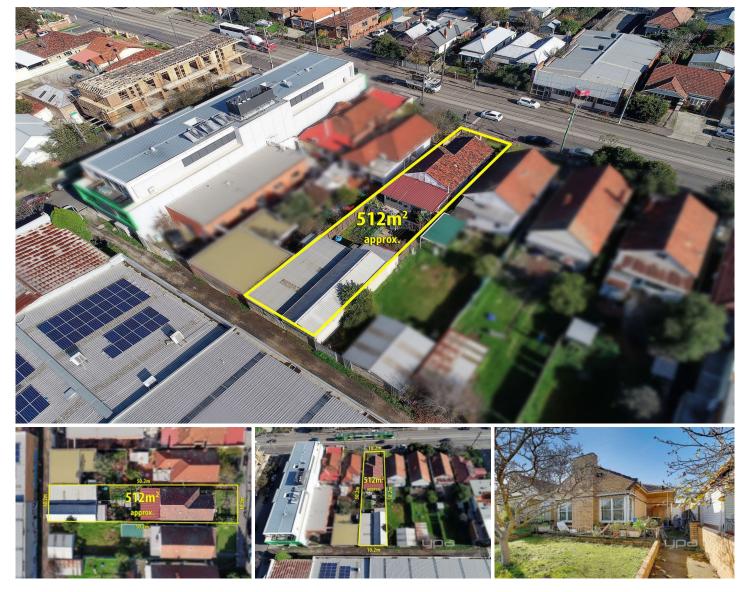

## 78 Nicholson Street BRUNSWICK EAST VIC

An extraordinary opportunity in the heart of Brunswick East. The property sits on a generous 512m2 block with main road frontage and rear laneway access. While plans are pursued, receive a great rental income from this fantastic property which consists of 2 living areas, 3 spacious bedrooms with BIR, open plan kitchen/living as well as a large shed in the rear. This block provides a fantastic development/redevelopment opportunity (STCA) in a prime location just 5km from the CBD. With a tram stop at your front door to take you to the city, close proximity to cafes, restaurants, schools and other transport facilities. Dont miss this rare opportunity in a prime position.

## 3 🛤 2 🚔 4 🚘

Land Size : 512 sqm View : https://www.ypa.com.au/7391443