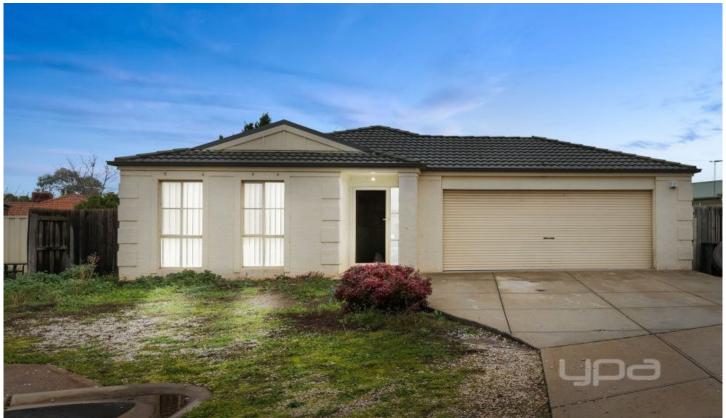

## **6 Jaque Court KURUNJANG VIC**

Showcasing an impressive versatile open floor plan with free flowing interiors, with family-focused lifestyle quality in mind and ideally located for convenience. This home is set on a block of approximately 610m2 and offers three large bedrooms (Master with full ensuite and WIR), separate formal living room, spacious kitchen opens to meals & bright family area.

Other features include: ducted heating, double car garage with internal excess plus the bonus of side access offering further car spaces, or for boat/caravan storage. All this situated only within walking distance to Centenary Park recreation area, schools and child day-cares centres, call today to discuss more about this beautiful home.