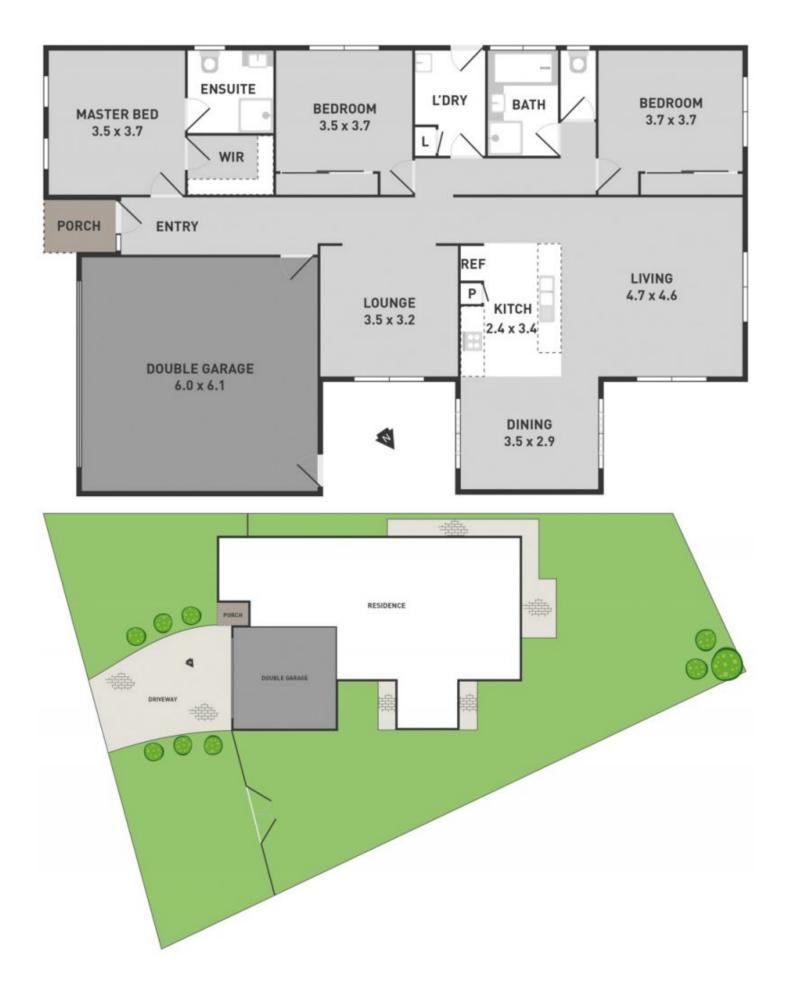

## **6 Jaque Court KURUNJANG VIC**

Showcasing an impressive versatile open floor plan with free flowing interiors, with family-focused lifestyle quality in mind and ideally located for convenience. This home is set on a block of approximately 610m2 and offers three large bedrooms (Master with full ensuite and WIR), separate formal living room, spacious kitchen opens to meals & bright family area.

Other features include: ducted heating, double car garage with internal excess plus the bonus of side access offering further car spaces, or for boat/caravan storage. All this situated only within walking distance to Centenary Park recreation area, schools and child day-cares centres, call today to discuss more about this beautiful home.