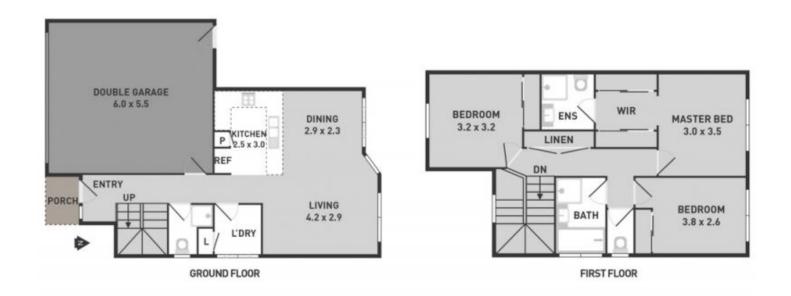

## 29 Amberlea Circuit TAYLORS HILL VIC

A sensational townhouse that will surely impress. Whether it's a low maintenance home or an investment opportunity you're after; all bases are covered. Three large bedrooms, master with ensuite & central bathroom upstairs. Ground floor offers a well serviced kitchen complete with stainless steel appliances including dishwasher overlooking the meals & lounge area stepping out to a rear yard. Other features include gas ducted heating, split system air conditioner, double remote garage with internal access all on some 254m2 (approx) of land. Situated in one of Taylors Hills most sought after pockets, close to schools, transport, parks, major arterial roads and Watervale shopping and entertainment complex.