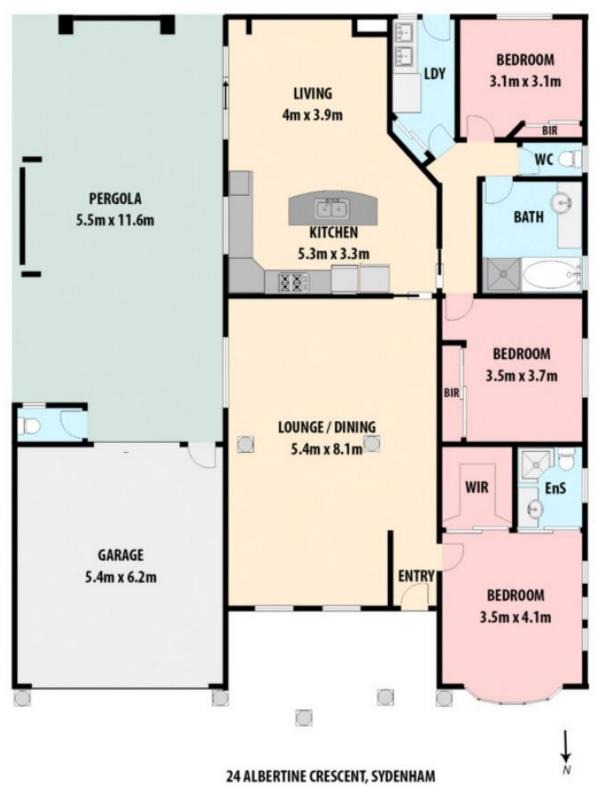

Featuring classy entry with tall ceilings, 3 great sized bedrooms with BIRs, (master with ensuite and walk-in robe, 2pac kitchen with granite benchtops, generous open-plan living areas, formal lounge/dining. Step outside to the modern undercover entertainment area, perfect all year round plus a large yard leaving plenty of room for the kids to play.

Offers double garage with rear access, ducted heating, evaporative cooling, alarm, dishwasher, downlights and the list goes on All situated within a short walk to Watergardens, and other local shops. Land 539m2 (approx). Enquire Today!

## View : https://www.ypa.com.au/7391450

ALL DATA AND DIMENSIONS SHOWN IN THIS SKETCH ARE APPROXIMATE