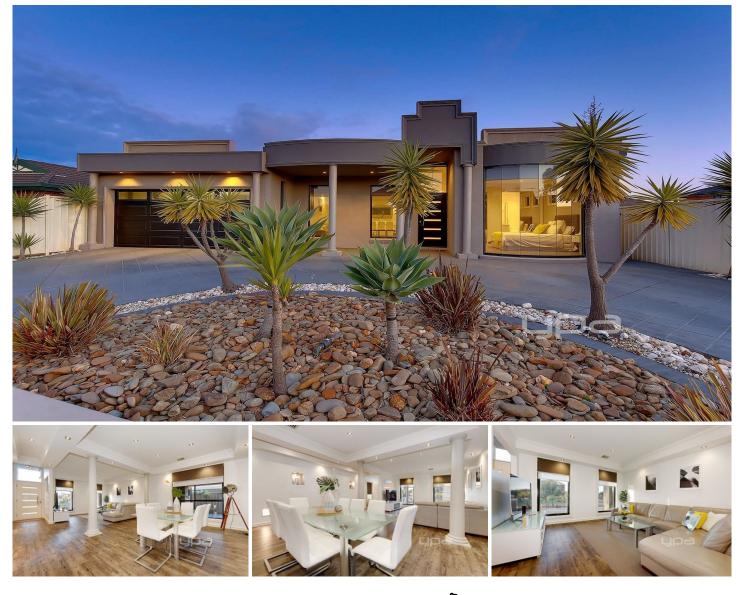

## 24 Albertine Crescent SYDENHAM VIC

Offered for the first time in a highly sought after location sits this magnificent family home including only top quality fittings throughout and great attention to detail.

Featuring classy entry with tall ceilings, 3 great sized bedrooms with BIRs, (master with ensuite and walk-in robe, 2pac kitchen with granite benchtops, generous open-plan living areas, formal lounge/dining. Step outside to the modern undercover entertainment area, perfect all year round plus a large yard leaving plenty of room for the kids to play.

Offers double garage with rear access, ducted heating, evaporative cooling, alarm, dishwasher, downlights and the list goes on All situated within a short walk to Watergardens, and other local shops. Land 539m2 (approx). Enquire Today!