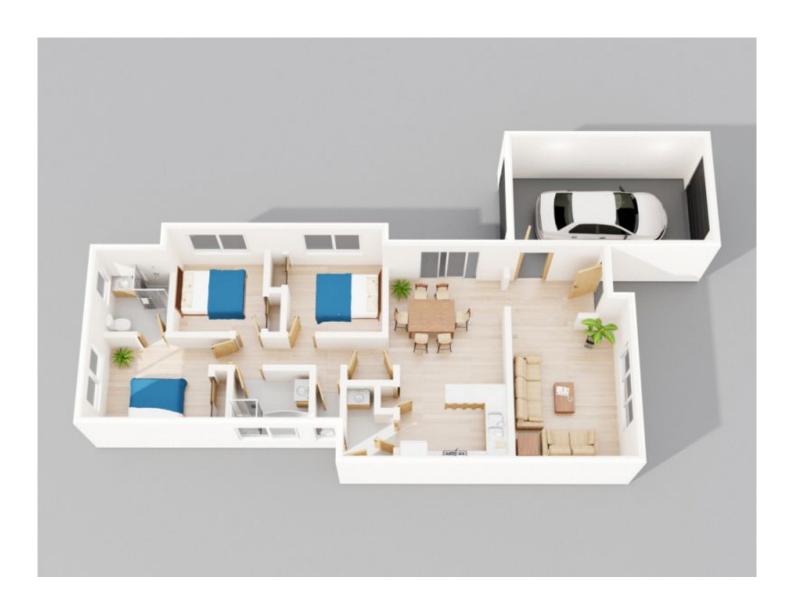

## 13 Grigorieva Court BURNSIDE VIC

An exceptional opportunity to purchase this family home nestled in a quiet and convenient part of Burnside. Only minutes away from major freeways and within close proximity to schools, shops and public transport its perfect for the first homebuyer &/or investor! Comprising 3 bedrooms (master with ensuite) spacious formal lounge and ample kitchen space leading to meals area. Features include gas ducted heating, evaporative cooling and single car garage with drive through access all on some 320m2 (approx) of land.

Call now for an inspection

3 😕 2 🔓 1 🖨

Land Size: 318 sqm

View: https://www.ypa.com.au/7391454

Peter Colella 0421 346 326