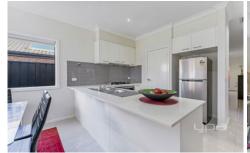

Adjoining the kitchen/meals/family area.

Double Garage with internal access.

Well furnished Kitchen with stone bench tops and stainless still appliances

Alarm system equipped.

Separate study area.

Gas ducted heating, evaporative cooling & high ceilings Neatly styled landscaping, perfect for entertaining family and friends all year round