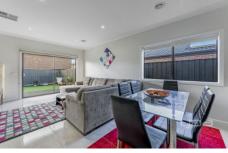

Adjoining the kitchen/meals/family area.

Double Garage with internal access.

Well furnished Kitchen with stone bench tops and stainless still appliances

Alarm system equipped.

Separate study area.

Gas ducted heating, evaporative cooling & high ceilings Neatly styled landscaping, perfect for entertaining family and friends all year round