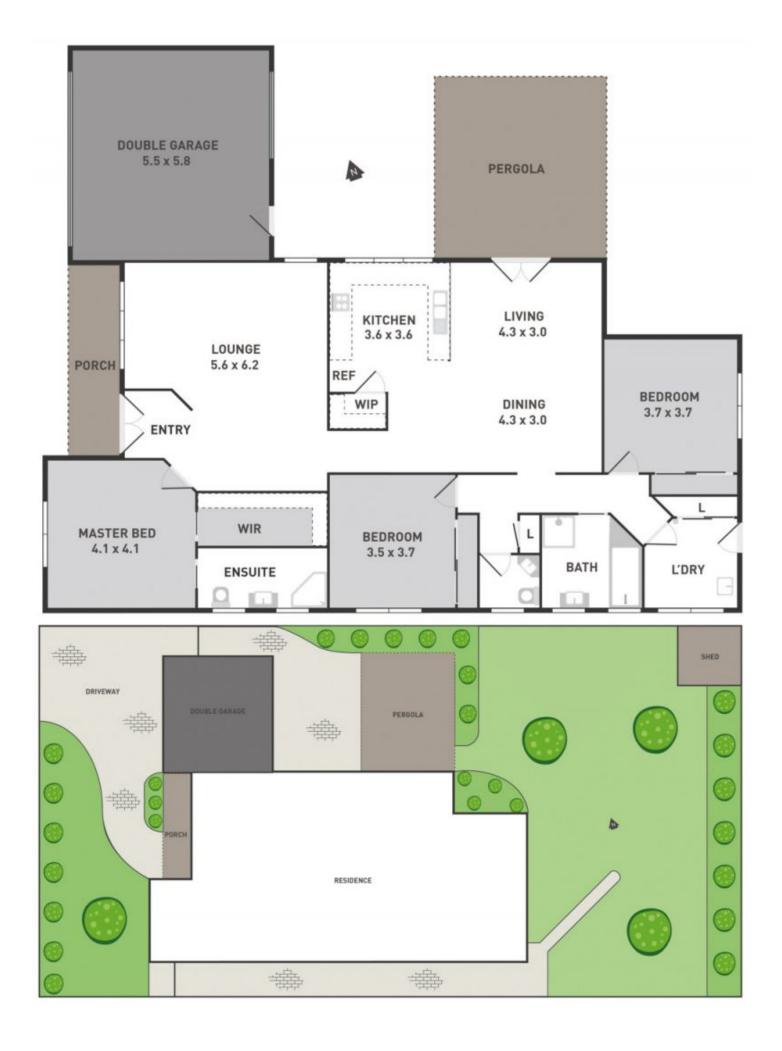

## 18 Wolviston Avenue HILLSIDE VIC

Welcome to 18 Wolviston Avenue, Hillside

Proudly sitting on a massive 671m2 block, This beautiful home is well positioned minutes away from Cana Catholic Primary School, Guardian Childcare and Learning and Banchory Green Park.

Located in one of the best pockets in Hillside, This home provides easy access to Calder Freeway, Watergardens shopping centre and a Great variety of recreational lifestyle options.

This Quality Home offers
A Flexible open floorplan
Large block of 671m2 (approx.)
Ducted heating & evaporative cooling
Roller shutters for Maximum security
Amazing Outdoor Pergola with a Generous Backyard
Rear Access

## 3 🕮 2 🖺 2 🖨

**Price** : \$ 590,000 **Land Size** : 671 sqm

View: https://www.ypa.com.au/7391457