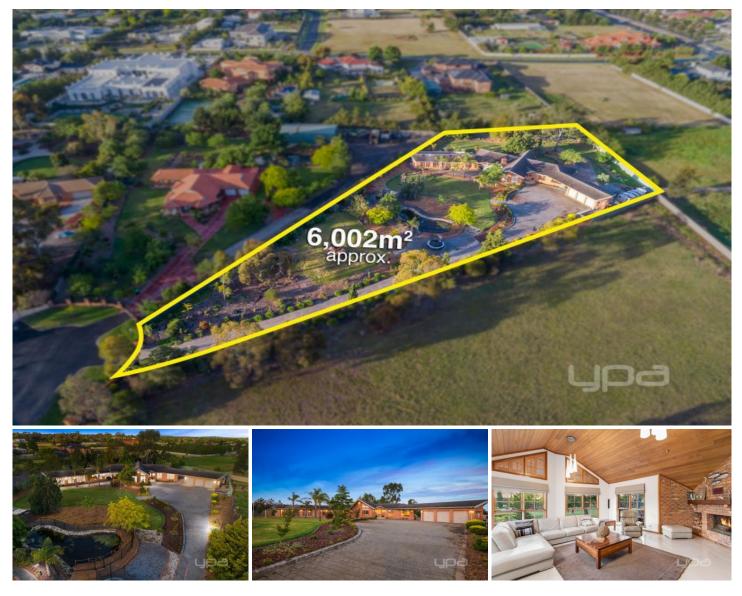

## **10 Robinia Close HILLSIDE VIC**

Introduced by a secured gated entrance & meticulously maintained manicured gardens complete with gazebo & pond, this truly unique large scale architecturally designed single storey home is set on approx. 6000sqm (1.5 acres) of land amongst other prestigious homes in the tranquil Sugar Gum estate yet so secluded you could easily miss it.

Land Size : 6000 sqm View : https://www.ypa.com.au/7391458

Nancy Crupi 0413 969 284