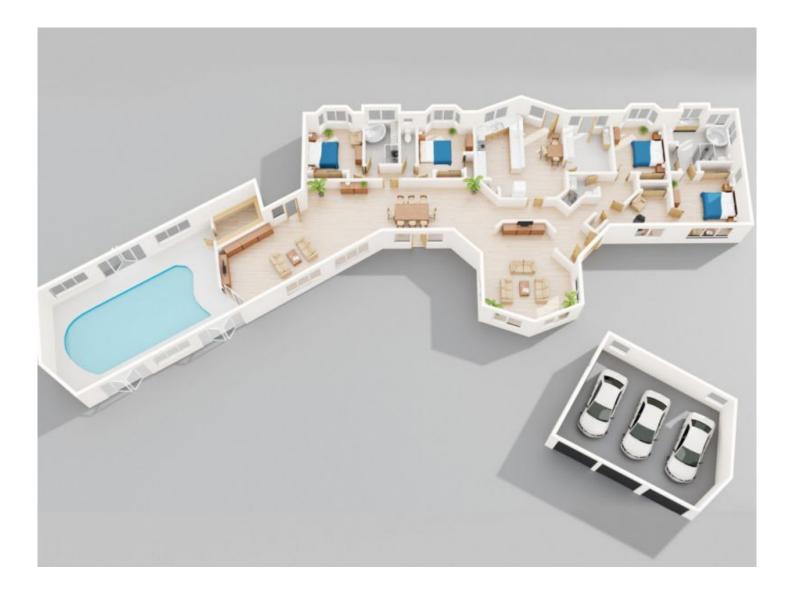

To suit a family that requires a separate living quarters offering cathedral ceilings throughout, an elegant formal living room complete with fire place, dining area & a massive open plan family living area, salt-chlorinated solar & gas heated indoor swimming pool with sauna.

Luxurious main suite with immense ensuite & built in robes, parents retreat/nursery room, 3 additional bedrooms all feature built in robes. Designer kitchen for the cooking connoisseur with stainless steel appliances including