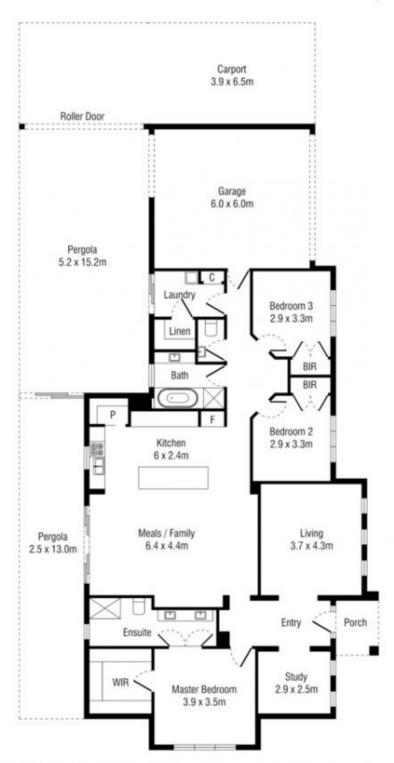

## **4 Romina Court BURNSIDE HEIGHTS VIC**

Sitting pretty on 576 sqm (approx.) of prime land, this immaculately presented single level sensation will suit those looking for the perfect home with nothing to do.

Comprising of the following:

Main bedroom with full ensuite, WIR & two generous size additional bedrooms with built in robes

Open study, formal living, meals & family area

Well-equipped kitchen with plenty of bench space complete with walk in pantry

Central bathroom & a huge laundry

Double car garage with internal access

Double tandem carport

Enclosed undercover pergola area

Other features include gas ducted heating, evaporative cooling, ducted vacuum, CCTV cameras, alarm, skylights & 10 solar panels

3 2 6 6

Land Size: 576 sqm

View: https://www.ypa.com.au/7391459

Peter Colella 0421 346 326