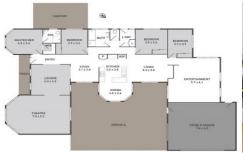

## **44 Catherine Drive HILLSIDE VIC**

If you are looking for a spacious family home with multiple living zones & entertaining options throughout, this is the home for you. To meet the familys growing needs it offers 4 generous size bedrooms with built in robes, ensuite to master plus a convenient open study area. Comprises formal lounge & rumpus/theatre room at the front of the property, timber kitchen with new stainless-steel appliances overlooking meals & family area plus the bonus of a separate rumpus at the rear of the property. Step outside to a fantastic undercover entertaining area that can cater any occasions all year round. Features include gas ducted heating, evaporative cooling, new carpets throughout, oversized two car garage with drive through access & additional tandem lockup carport to further compliment 4 cars.