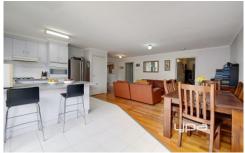

## 1/6 Oarsome Drive DELAHEY VIC

An awesome home for any first home buyers, investors or downsizers. This low maintenance home consists of 3 bedrooms with BIR, centrally located bathroom with separate toilet. Well-appointed kitchen with adjoining meals/living area looking out onto the rear yard as well as a formal living area. Other inclusions are.

Hardwood floors to main living areas Split system heating and cooling Wall mounted gas heater Roller shutters throughout Remote control garage Water tank Shed Gas cooktop / electric oven

This home is conveniently located minutes away from