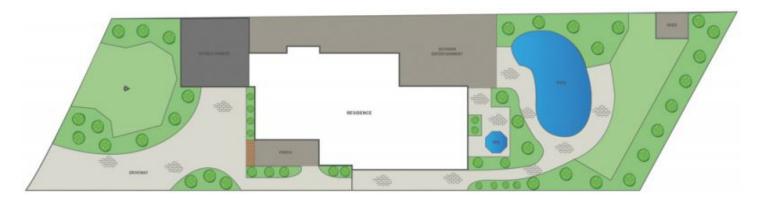

The ground level comprises a grand entry hallway, formal living complete with open fire place and dining room, renovated kitchen with quality appliances and a large open plan family area, luxurious main suite with immense WIRs and ensuite. Three additional bedrooms upstairs all feature BIRs & two bathrooms complete with retreat area. For leisure, the house is fitted with a sublime outdoor undercover entertainment area with a pool and jacuzzi. Further features include a large double garage, gas ducted heating & refrigerated cooling, powder room, 20 solar