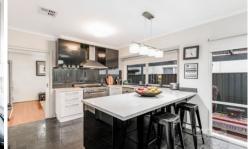

The ground level comprises a grand entry hallway, formal living complete with open fire place and dining room, renovated kitchen with quality appliances and a large open plan family area, luxurious main suite with immense WIRs and ensuite. Three additional bedrooms upstairs all feature BIRs & two bathrooms complete with retreat area. For leisure, the house is fitted with a sublime outdoor undercover entertainment area with a pool and jacuzzi. Further features include a large double garage, gas ducted heating & refrigerated cooling, powder room, 20 solar