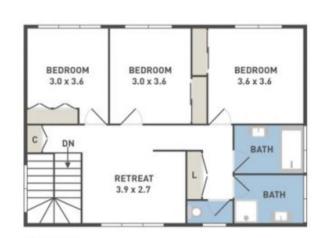

The ground level comprises a grand entry hallway, formal living complete with open fire place and dining room, renovated kitchen with quality appliances and a large open plan family area, luxurious main suite with immense WIRs and ensuite. Three additional bedrooms upstairs all feature BIRs & two bathrooms complete with retreat area. For leisure, the house is fitted with a sublime outdoor undercover entertainment area with a pool and jacuzzi. Further features include a large double garage, gas ducted heating & refrigerated cooling, powder room, 20 solar