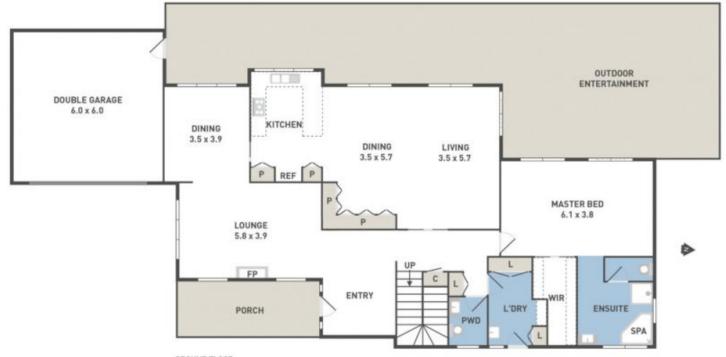

The ground level comprises a grand entry hallway, formal living complete with open fire place and dining room, renovated kitchen with quality appliances and a large open plan family area, luxurious main suite with immense WIRs and ensuite. Three additional bedrooms upstairs all feature BIRs & two bathrooms complete with retreat area. For leisure, the house is fitted with a sublime outdoor undercover entertainment area with a pool and jacuzzi. Further features include a large double garage, gas ducted heating & refrigerated cooling, powder room, 20 solar

4 🗀 3 🔓 2 🖨

**Price** : \$ 895,000 **Land Size** : 960 sgm

View: https://www.ypa.com.au/7391468

Peter Colella 0421 346 326

GROUND FLOOR

FIRST FLOOR