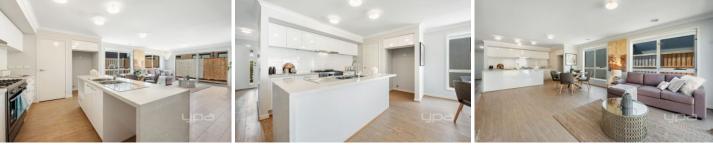

- \* Comprising 3 bedrooms with BIR's.
- \* Master suite features large WIR & ensuite.

\* Well equipped kitchen with SS appliances including 900ml free standing oven, range hood, Caesar stone bench tops & a fantastic walk in pantry.

\* Adjoining meals & open family area.

\* Gas ducted heating, timber floorboards, double remote garage with internal access.

\* All set on a tastefully landscaped allotment of some 294m2.

3 🛤 2 🚰 2 🚘

View : https://www.ypa.com.au/7391471