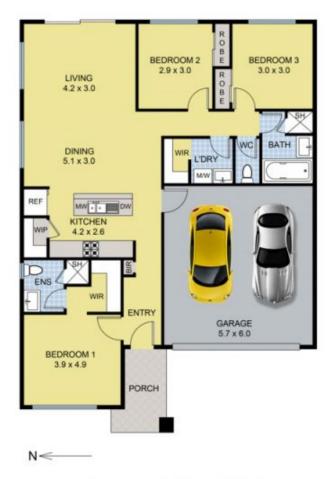

- \* Comprising 3 bedrooms with BIR's.
- \* Master suite features large WIR & ensuite.

\* Well equipped kitchen with SS appliances including 900ml free standing oven, range hood, Caesar stone bench tops & a fantastic walk in pantry.

\* Adjoining meals & open family area.

\* Gas ducted heating, timber floorboards, double remote garage with internal access.

\* All set on a tastefully landscaped allotment of some 294m2.

3 🛤 2 🚰 2 🚘

View : https://www.ypa.com.au/7391471