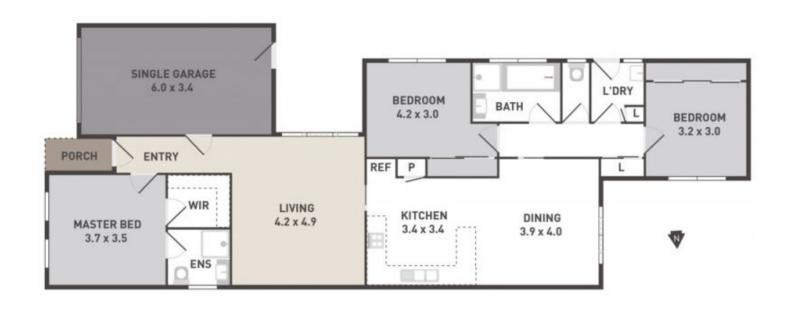

## 2/6 Westminster Avenue HILLSIDE VIC

A great investment, delightful downsizing opportunity or first home buyer beginning, this immaculately maintained home finds itself in a desirable location. Featuring 3 bedrooms, master with WIR and ENS. Spacious open lounge with solid timber flooring, practical kitchen adjoining meals & open living area. Great size backyard with neatly landscaped gardens. Extras include ducted heating, evaporative cooling, single garage with internal access and much more. Save on body corporate fees and don't hesitate to call for an inspection.