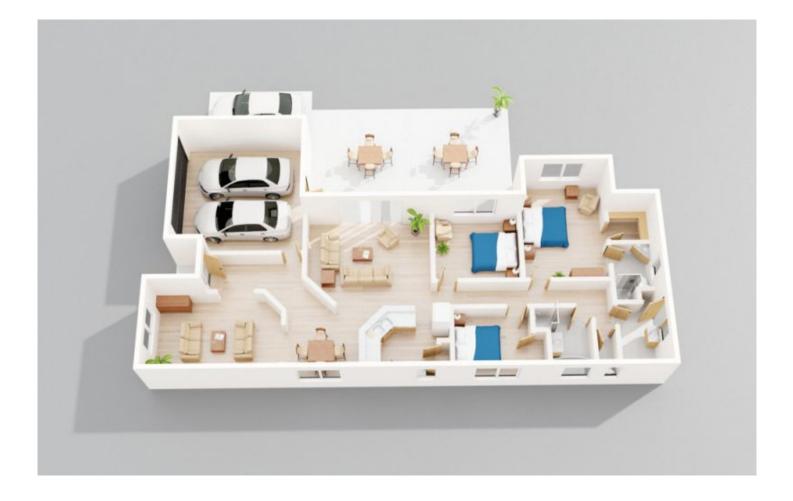

## 27 Jackson Circuit ALBANVALE VIC

Nestled away in the serenity of a quiet friendly location, this attractive family home has more than you'd expect. Comprises 3 bedrooms, master with ensuite and walk-in robe, generous formal lounge at the front leading through to a large kitchen with plenty of cupboards and bench space overlooking open meals and family area. Step outside to large undercover entertainment area with landscaped gardens & enough backyard space for the kids to enjoy.

Other features include ducted heating, evaporative cooling, 8 solar panels,

remote double garage & the bonus of side access all set on a large allotment of approx 627sq.

Don't wait for the sold sticker to go upCall today!