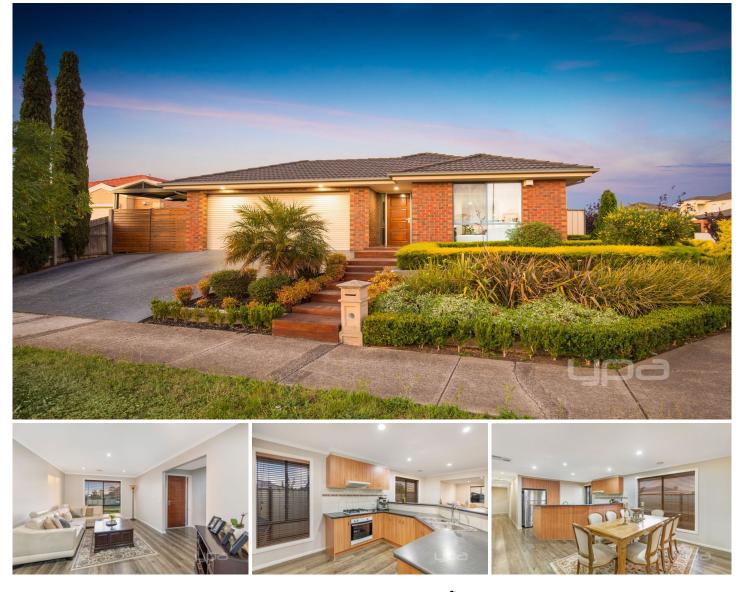

## 27 Jackson Circuit ALBANVALE VIC

Nestled away in the serenity of a quiet friendly location, this attractive family home has more than you'd expect. Comprises 3 bedrooms, master with ensuite and walk-in robe, generous formal lounge at the front leading through to a large kitchen with plenty of cupboards and bench space overlooking open meals and family area. Step outside to large undercover entertainment area with landscaped gardens & enough backyard space for the kids to enjoy.

Other features include ducted heating, evaporative cooling, 8 solar panels,

remote double garage & the bonus of side access all set on a large allotment of approx 627sq.

Don't wait for the sold sticker to go upCall today!