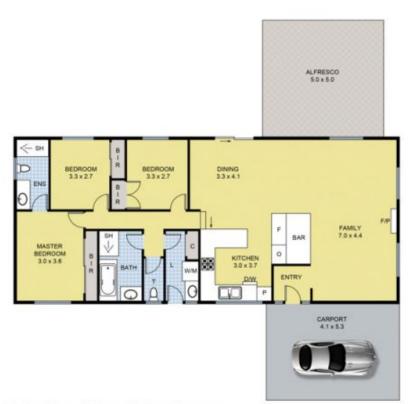

## 41 Carbine Way KEILOR DOWNS VIC

Positioned within a prized location this spacious home offers a great floor plan to enjoy a prime family environment. Offering three bedrooms, master bedroom with WIRs and renovated ensuite. Formal living & dining area flowing to a large solid timber kitchen with plenty of cupboards, bench space & dishwasher. Other inclusions are gas ducted heating, coonara fire place, big backyard and pergola area complete with large shed/workshop at the rear of the property all on some 654m2 of land with the potential to develop in the future(STCA). Situated in close proximity to Keilor Downs Plaza, parks, buses & Keilor Plains train station. Please contact Peter Colella on 0421 346 326 to arrange an inspection.