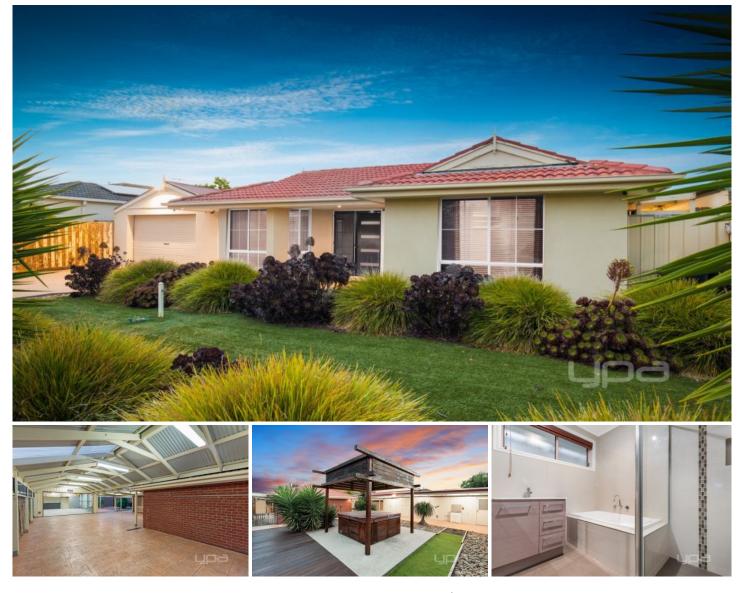

## 6 Sylvia Close HILLSIDE VIC

Nestled in a quiet court location sits this neat and complete family home, ideal for those who like to entertain at home or the tradesman who works from home. Featuring -

- 3 bedrooms with BIR's master with ensuite,
- open lounge on entrance
- bright kitchen adjoining meals/family area
- floorboards

- carport with remote with drive through access to a huge pergola and additional garage/workshop with extra toilet.

- ducted heating
- evaporative cooling
- dishwasher
- large outdoor entertainment area
- 7 seater jacuzzi
- landscaped gardens
- freshly painted