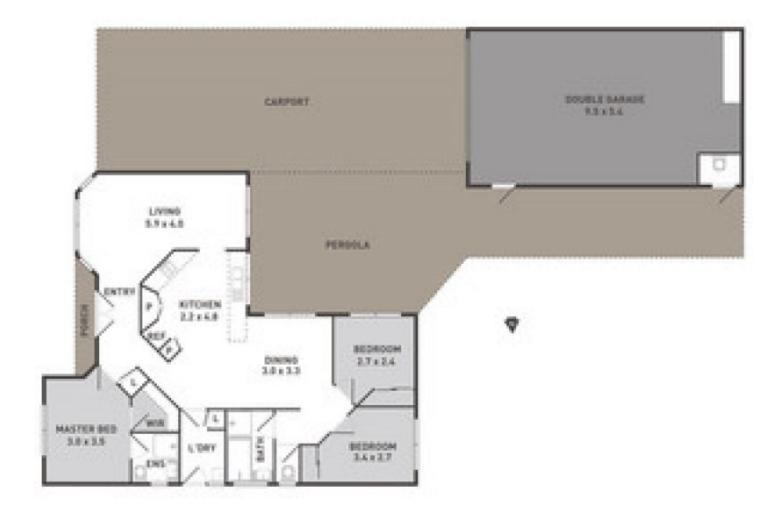

- 3 bedrooms with BIR's master with ensuite,
- open lounge on entrance
- bright kitchen adjoining meals/family area
- floorboards

- carport with remote with drive through access to a huge pergola and additional garage/workshop with extra toilet.

- ducted heating
- evaporative cooling
- dishwasher
- large outdoor entertainment area
- 7 seater jacuzzi
- landscaped gardens
- freshly painted