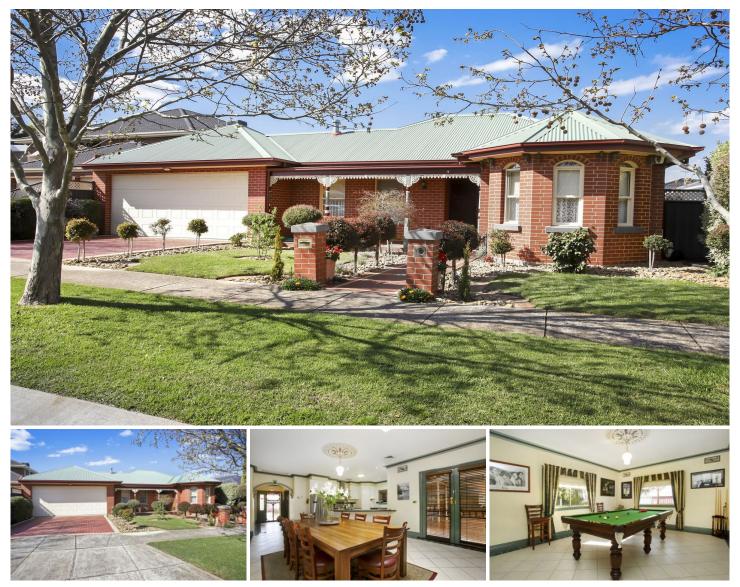

## 9 View Court HILLSIDE VIC

This Proudly Maintained Family Home with impeccable features, 9ft ceilings, period rosettes & cornices, molded timber architraves and skirting boards, blue stone stills and pristine gardens. Original period features throughout.

Comprises 4 Bedrooms, master with ensuite & wir

Formal loungeroom, Open plan kitchen /dining with TV familyroom

Sep Billiard/Theatre/Entertainingroom & large outdoor pergola with decking

Tiled bathroom & sep laundry

Extra large double garage with drive through, carport and under cover BBQ

Ducted heating, airconditioning, stainless steel appliances throughout, large ss gas stove with electric oven, dishwasher, carpets, security alarm and more 4 🛤 2 🚔 3 🚘