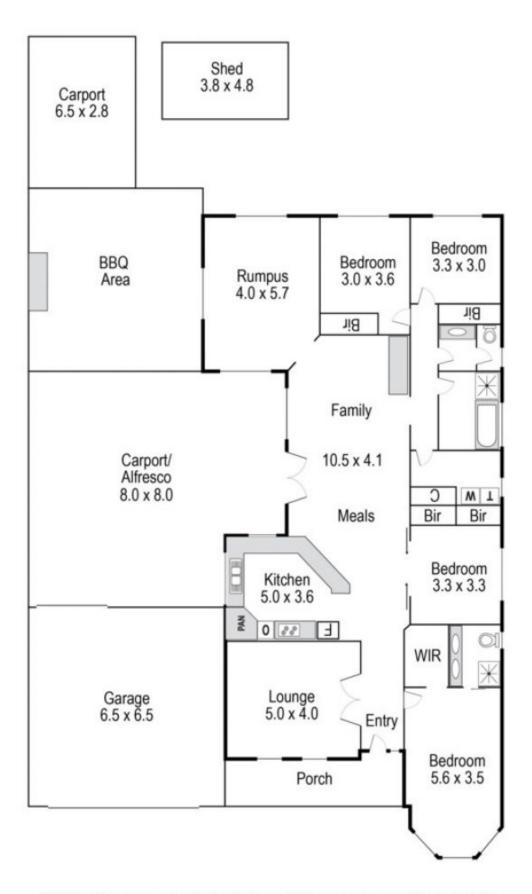

Comprises 4 Bedrooms, master with ensuite & wir

Formal loungeroom, Open plan kitchen /dining with TV familyroom

Sep Billiard/Theatre/Entertainingroom & large outdoor pergola with decking

Tiled bathroom & sep laundry

Extra large double garage with drive through, carport and under cover BBQ

Ducted heating, airconditioning, stainless steel appliances throughout, large ss gas stove with electric oven, dishwasher, carpets, security alarm and more 4 🛤 2 🚔 3 🚘