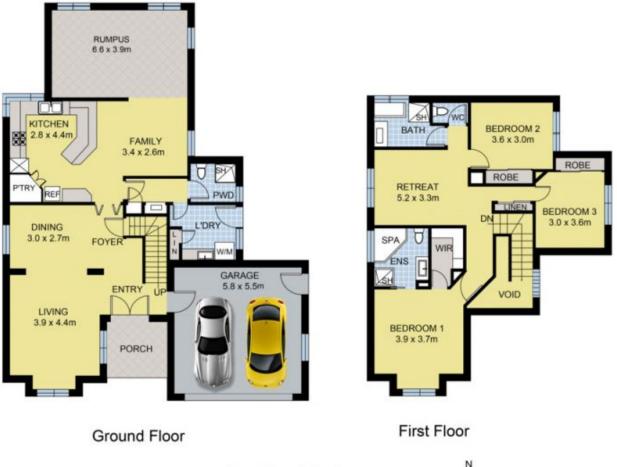

Features 3 or 4 Bedrooms, master with ensuite, upstairs lounge retreat was 4th bedroom, sun filled loungeroom, formal dining room, large day to day family-entertaining room, modern kitchen with quality high gloss finish, walk in pantry, full bathroom and outdoor covered area. Drive through garage and easy maintenance gardens.

Includes: Gas ducted heating, evaporative cooling, dishwasher, security alarm, fixed quality fittings, garage remote and much more.

3 🛤 3 🚰 2 🚘

Land Size: 654 sqm View: https://www.ypa.com.au/7391477

0421 346 326