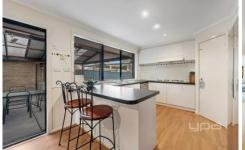

Ensuite & WIR to master
Large formal lounge
Open plan kitchen with dishwasher
Evaporative cooling
Gas ducted heating

Roller shutters

Remote double car garage with drive through access

Rear shed

Undercover entertainment area & landscaped gardens Approx 529m2 allotment