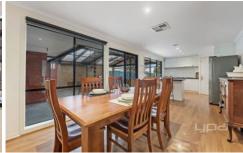

Ensuite & WIR to master
Large formal lounge
Open plan kitchen with dishwasher
Evaporative cooling
Gas ducted heating

Roller shutters

Remote double car garage with drive through access

Rear shed

Undercover entertainment area & landscaped gardens Approx 529m2 allotment