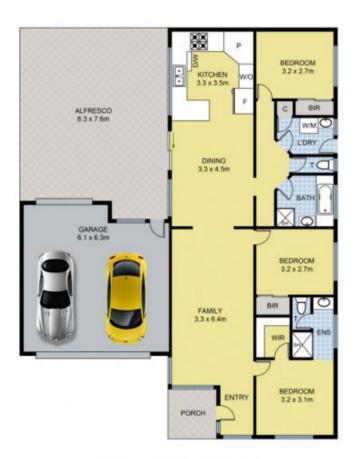

## 10 Mercer Court DELAHEY VIC

Perfectly positioned within a quiet court and within easy walking distance to local schools and bus services, this beautifully presented home will surely impress.

3 bedrooms

Ensuite & WIR to master
Large formal lounge
Open plan kitchen with dishwasher
Evaporative cooling
Gas ducted heating

Roller shutters

Remote double car garage with drive through access

Rear shed

Undercover entertainment area & landscaped gardens Approx 529m2 allotment

## 3 2 2 2

Land Size: 529 sqm

View: https://www.ypa.com.au/7391478

Peter Colella 0421 346 326

10 Mercer Ct, Delahey