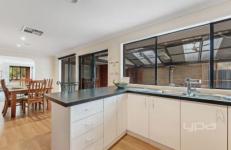

Ensuite & WIR to master
Large formal lounge
Open plan kitchen with dishwasher
Evaporative cooling
Gas ducted heating

Roller shutters

Remote double car garage with drive through access

Rear shed

Undercover entertainment area & landscaped gardens Approx 529m2 allotment