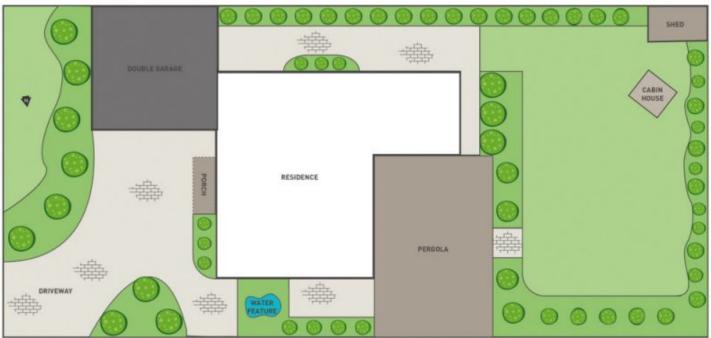

An immaculate floor plan balances a formal lounge which also be perfect for young and growing children to spread out with their toys and devices where you can also enjoy the water feature and street view from the windows. By walking into the study, you will also love the feeling of working on your desk while keeping the kids under your eyes as well as benefiting from the relaxing landscaping view from the back yard when you want to stretch your legs. Dining with open kitchen family/meals, updated with new bench tops, new 900mm gas cooktop, new canopy range hood, new Bosch dishwasher, Hansgrohe pull out mixer tap and Franke sink. Maximising style, comfort and