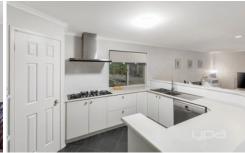

An immaculate floor plan balances a formal lounge which also be perfect for young and growing children to spread out with their toys and devices where you can also enjoy the water feature and street view from the windows. By walking into the study, you will also love the feeling of working on your desk while keeping the kids under your eyes as well as benefiting from the relaxing landscaping view from the back yard when you want to stretch your legs. Dining with open kitchen family/meals, updated with new bench tops, new 900mm gas cooktop, new canopy range hood, new Bosch dishwasher, Hansgrohe pull out mixer tap and Franke sink. Maximising style, comfort and