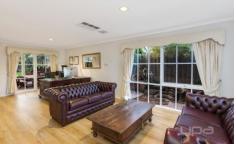

An immaculate floor plan balances a formal lounge which also be perfect for young and growing children to spread out with their toys and devices where you can also enjoy the water feature and street view from the windows. By walking into the study, you will also love the feeling of working on your desk while keeping the kids under your eyes as well as benefiting from the relaxing landscaping view from the back yard when you want to stretch your legs. Dining with open kitchen family/meals, updated with new bench tops, new 900mm gas cooktop, new canopy range hood, new Bosch dishwasher, Hansgrohe pull out mixer tap and Franke sink. Maximising style, comfort and