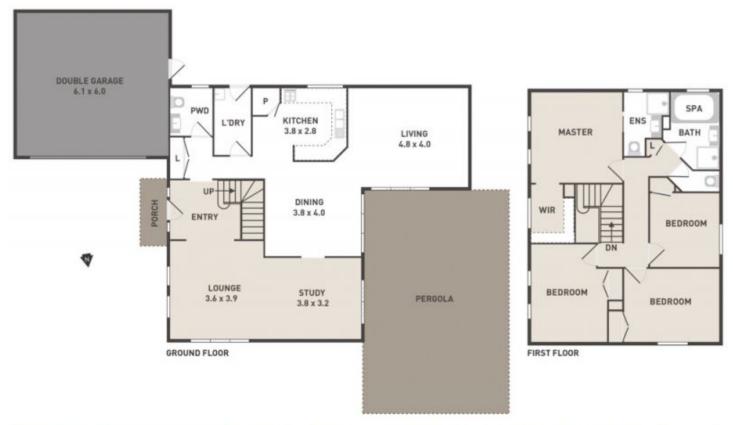

An immaculate floor plan balances a formal lounge which also be perfect for young and growing children to spread out with their toys and devices where you can also enjoy the water feature and street view from the windows. By walking into the study, you will also love the feeling of working on your desk while keeping the kids under your eyes as well as benefiting from the relaxing landscaping view from the back yard when you want to stretch your legs. Dining with open kitchen family/meals, updated with new bench tops, new 900mm gas cooktop, new canopy range hood, new Bosch dishwasher, Hansgrohe pull out mixer tap and Franke sink. Maximising style, comfort and