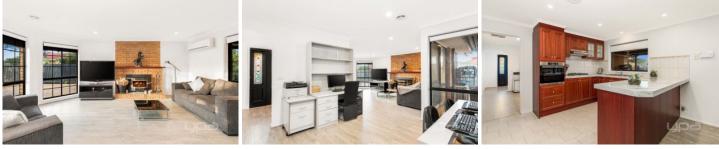

Internal features:

- 4 spacious bedrooms with BIR's
- open study area
- master bedroom with ensuite and WIR
- central bathroom
- generous lounge room with built in coonara fireplace
- bright kitchen adjoining meals/family area
- SS bosche appliances including dishwasher
- ducted heating
- evaporative cooling