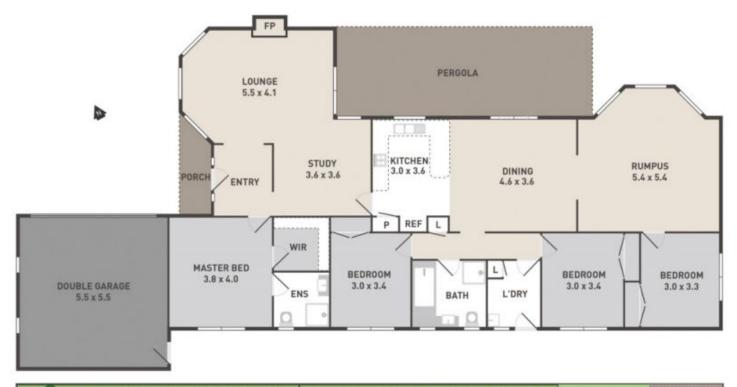

Internal features:

- 4 spacious bedrooms with BIR's
- open study area
- master bedroom with ensuite and WIR
- central bathroom
- generous lounge room with built in coonara fireplace
- bright kitchen adjoining meals/family area
- SS bosche appliances including dishwasher
- ducted heating
- evaporative cooling