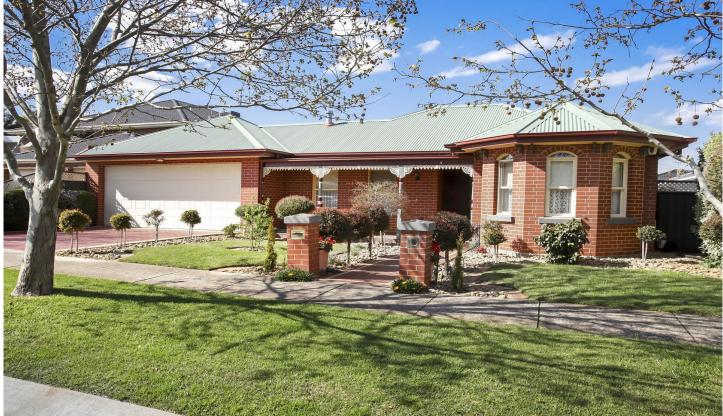

## 9 View Court HILLSIDE VIC

This Proudly Maintained Family Home with impeccable features, 9ft ceilings, period rosettes & cornices, molded timber architraves and skirting boards, blue stone stills and pristine gardens. Original period features throughout.

Comprises 4 Bedrooms, master with ensuite & wir Formal loungeroom, Open plan kitchen /dining with TV familyroom

Sep Billiard/Theatre/Entertainingroom & large outdoor pergola with decking

Tiled bathroom & sep laundry

Extra large double garage with drive through, carport and under cover BBQ

Ducted heating, airconditioning, stainless steel appliances throughout, large ss gas stove with electric oven, dishwasher, carpets, security alarm and more