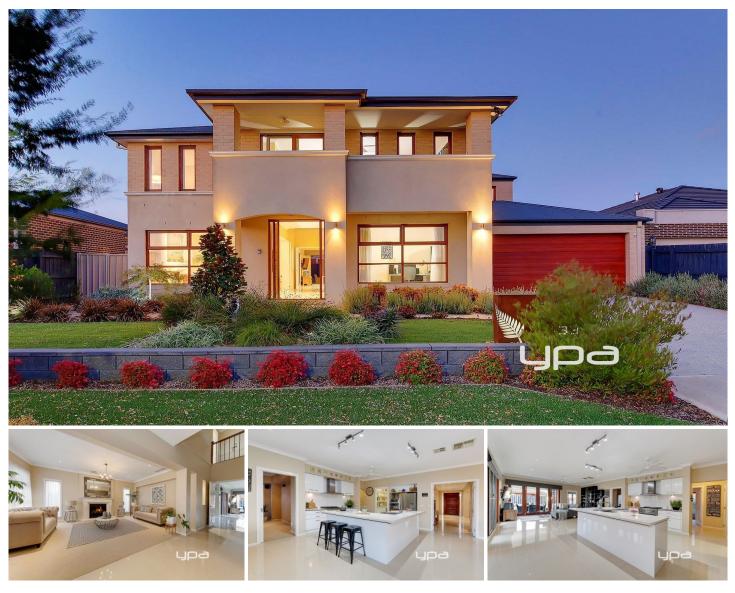

## 33 Litchfield Way TAYLORS HILL VIC

Situated in one of Taylors Hill's most sought after pockets, this immaculately maintained Porter Davis residence offers a luxurious lifestyle for you and the family to enjoy. Its truly a cut above the rest offering only the highest quality fixtures and fittings throughout.

Internally:

- On entrance youll be instantly impressed by the soaring high

ceilings,

- Grand open plan kitchen with stone benchtops overlooking the outdoor alfresco, meals/living area with quality appliances

- dishwasher & softclose cupboards/draws & walk in butlers pantry with sink

- Open meals/living area
- Enclosed Theatre Room