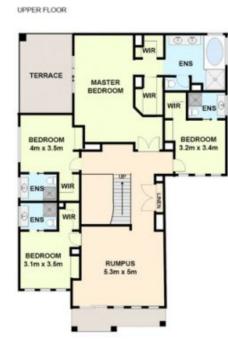

## View : https://www.ypa.com.au/7391487

GROUND FLOOR

33 LITCHFIELD WAY, TAYLORS HILL All dimensions and data shown in this sketch are approximate