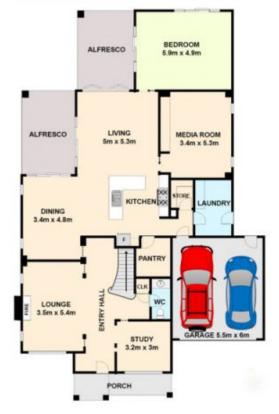

## View : https://www.ypa.com.au/7391487

GROUND FLOOR

33 LITCHFIELD WAY, TAYLORS HILL All dimensions and data shown in this sketch are approximate