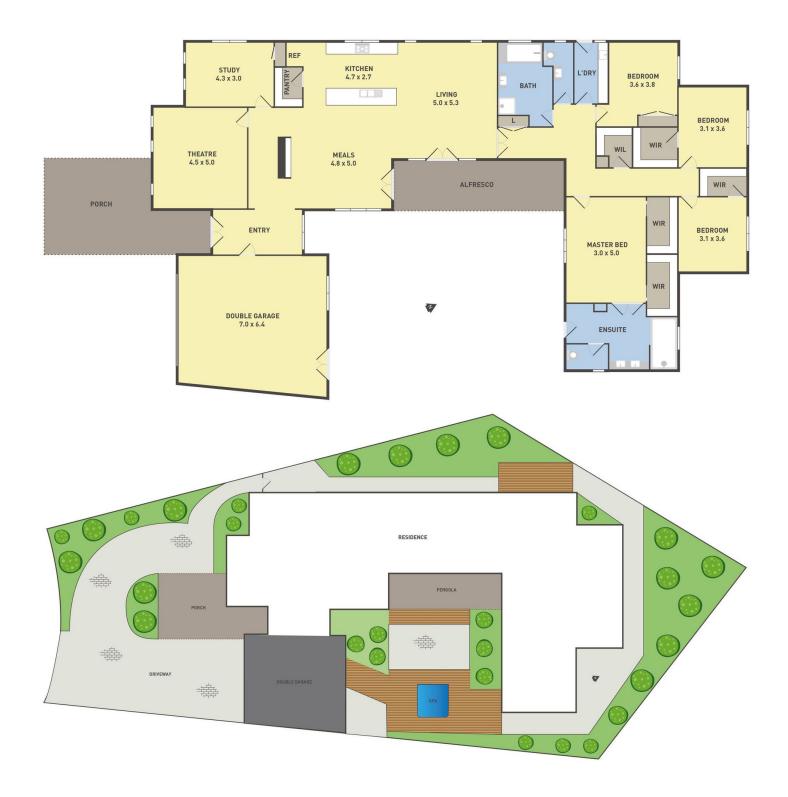

## 12 Rigby Court TAYLORS LAKES VIC

Situated in one of the most exclusive estates in Taylors lakes, stands a masterpiece set on 890m2 (approx.), the spectacular size and quality of finish showcased is truly breathtaking. Upon arriving under the Porte- Cochere awaits your grand entrance. Welcome to 12 Rigby Court truly a rare home positioned in a quiet Cul-de-sac. This huge 30sq (approx.) designer home offers the highest quality fixtures and fittings throughout.

## 4 🛤 2 🚔 2 🚔

Land Size : 890 sqm

View : https://www.ypa.com.au/7391489