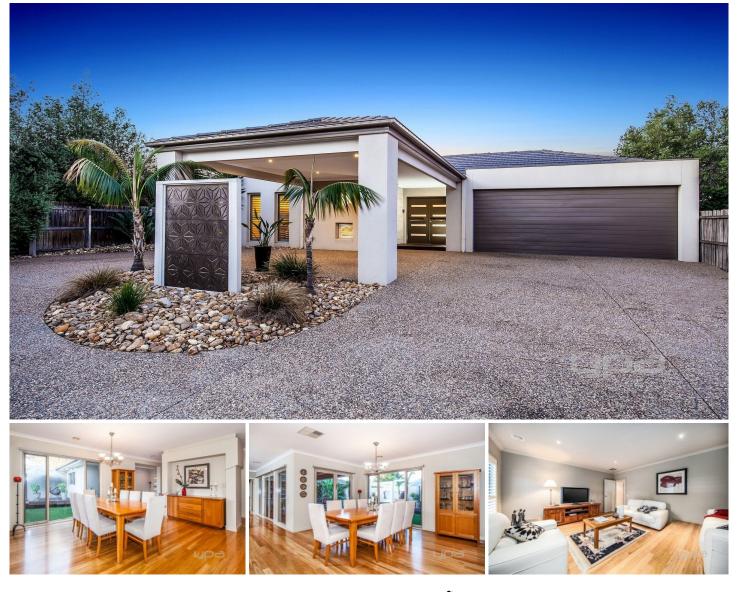

## 12 Rigby Court TAYLORS LAKES VIC

Situated in one of the most exclusive estates in Taylors lakes, stands a masterpiece set on 890m2 (approx.), the spectacular size and quality of finish showcased is truly breathtaking. Upon arriving under the Porte- Cochere awaits your grand entrance. Welcome to 12 Rigby Court truly a rare home positioned in a quiet Cul-de-sac. This huge 30sq (approx.) designer home offers the highest quality fixtures and fittings throughout.

Features Include Instantly be impressed by the Grand open plan with soaring high ceilings Spectacular Open Plan Kitchen overlooking the meals/living area and courtyard Quality Appliances Enclosed Theatre room Ducted Vacuum