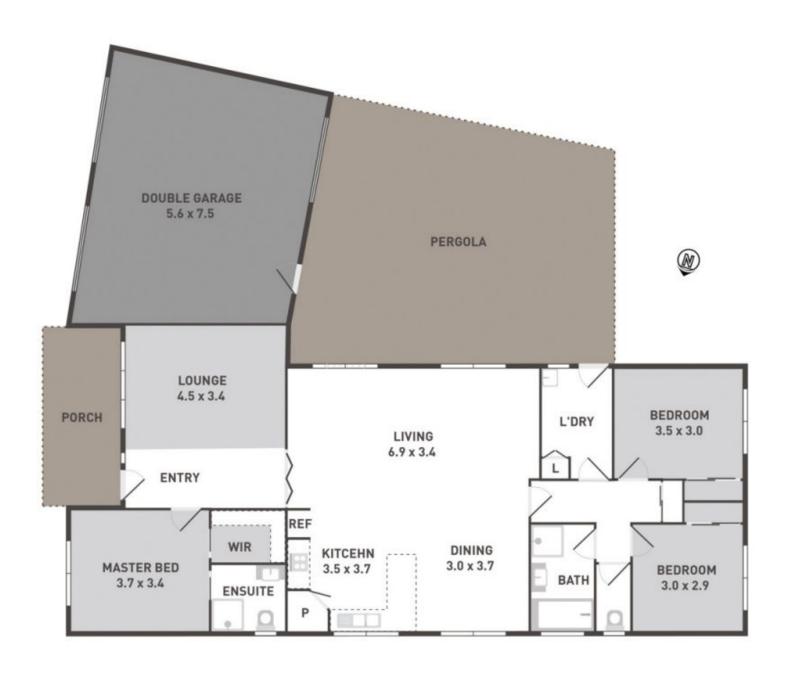

## 31 McNicholl Way DELAHEY VIC

You'll certainly be impressed with the style and set out of this attractive home. When convenience and location mean a lot to you .look no further.

- Positioned in the exclusive pocket of Delahey is this a splendid family residence boasting a quality of life every which way you look.
- Elegant formal living and contemporary kitchen adjoining the open plan family/meals area that will suit the discerning buyer.
- Executive appointments include ducted heating , split system cooling, a great layout, kitchen with abundance of cupboard space, double car garage and a great size outdoor area for family BBQs and gatherings outdoors. This is the perfect option to invest or just move in and