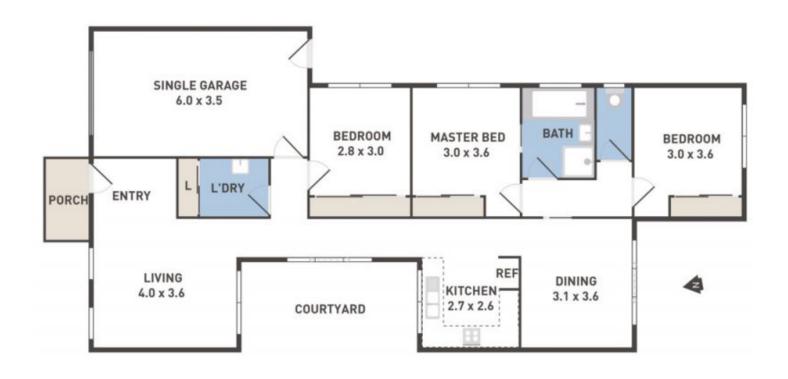

## 1/59 Jade Way HILLSIDE VIC

A great investment, delightful downsizing opportunity, investor or first home buyer beginning, this 3 bedroom home finds itself in a desirable location. Central bathroom to service all bedrooms. Spacious practical kitchen, adjoining meals & main living area complete with gorgeous floor boards & your own private courtyard. Great size backyard with decking for family orientated activities or family pets. Furthermore features include ducted heating, 2x split system, single garage on remote, down lights throughout and much more. Save on body corporate fees, don't hesitate for an inspection.