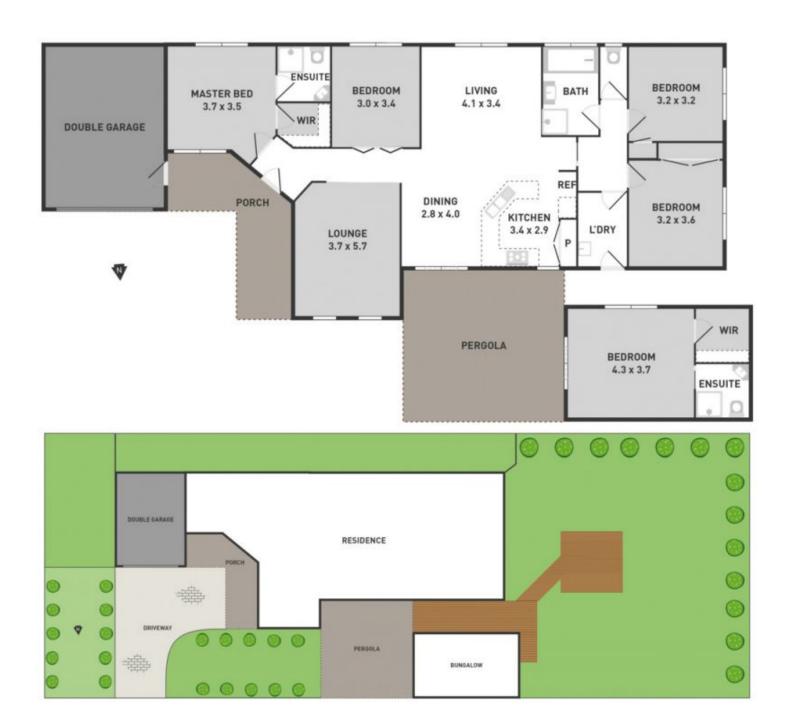

## 5 Eliza Court HILLSIDE VIC

You'll certainly be impressed with the style and set out of this attractive home. When convenience and location mean a lot to you .look no further.

- Positioned in the exclusive pocket of Hillside is this a splendid family residence boasting a fully self contained unit with a walk in robe and en-suite.
- Great formal living zones throughout and contemporary kitchen adjoining the open plan family/meals area that will suit the discerning buyer looking for large living areas.
- Executive appointments include ducted heating, cooling, a great layout, kitchen with abundance of cupboard space, double car garage and a great size outdoor area for family BBQs and gatherings outdoors.
- Side access to the property to store your boat, caravan or trailer.

## 5 🗀 3 🔁 2 🗬

Building Size: 78 sqm

View: https://www.ypa.com.au/7391499