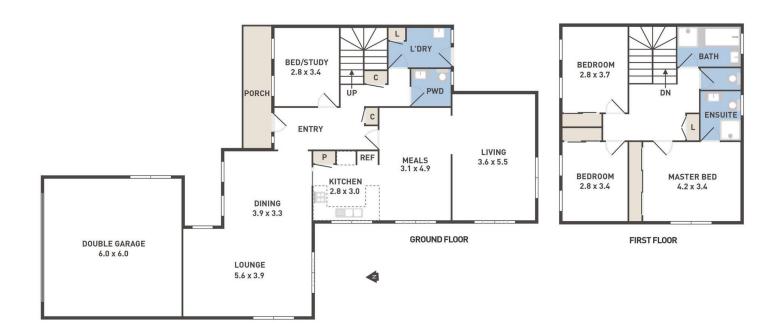

## 111 Chichester Drive TAYLORS LAKES VIC

Double Storey Family Home on 725m2 approx.

Situated in one of the most highly sought-after locations Taylors Lakes has to offer, within 10 mins walk to Primary & Secondary Schools, Watergardens Shopping Centre and railway station, bus stops and Parkland with Basket Ball court and well maintained barbeque area and childrens playground facilities.

## Featuring:

4 Bedrooms (BIR), master with ensuite
Spacious loungeroom with separate formal dining
Kitchen with open meals area
Large Family rumpusroom
Tiled bathroom & separate laundry.
Double garage with ample storage space
Side access with area ideal for boats, caravans, truck or