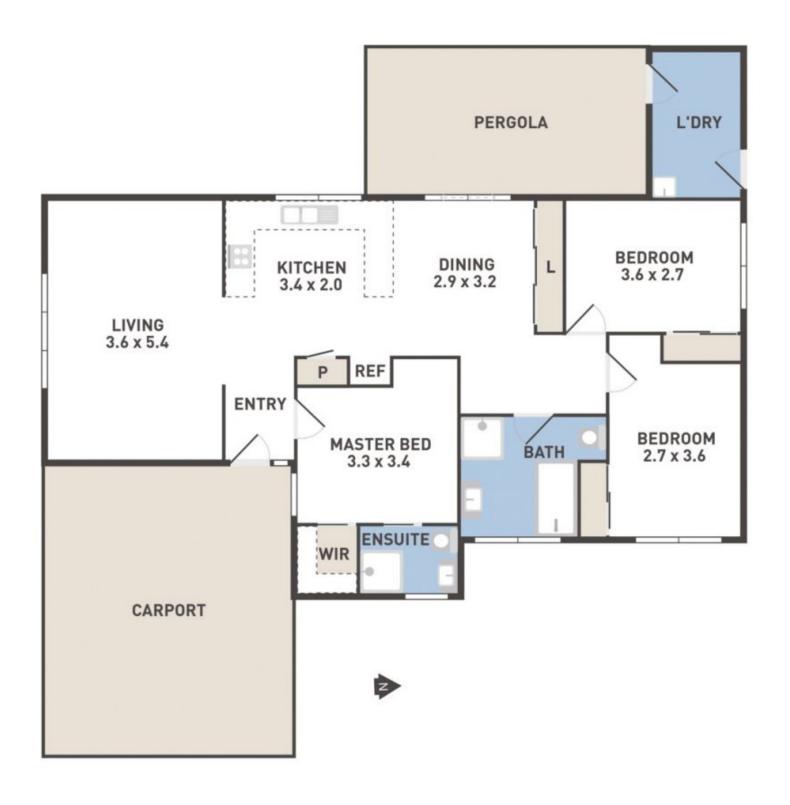

## 20 Belinda Close KURUNJANG VIC

Upon entering this beautiful home, you will instantly feel the unlimited potential on offer.

This property offers not only a comfortable living environment, but a worthy investment from those buying their first home, to those adding to their portfolio, even those who are searching for their forever home, this property ticks all the boxes. Boasting 3 generously sized bedrooms all with built in robes and master with full Walk-in-robe / ensuite, separate formal living area, the heart of the home is adequately equipped with stainless steel appliances and plenty of storage space. Other features include gas ducted heating, evaporative cooling, electric & manual roller shutters throughout, pergola plus the bonus of side access offering further car spaces, or for boat/caravan storage all on an exceptional allotment of some 581m2. Situated in one of Kurunjangs most sought after pockets, close to schools, transport, parks, major