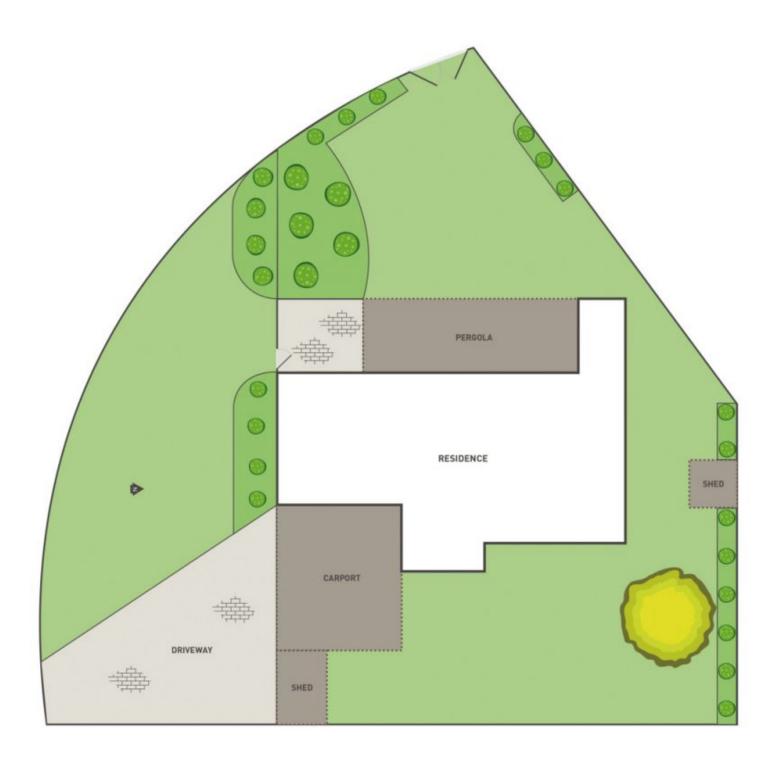

## 20 Belinda Close KURUNJANG VIC

Upon entering this beautiful home, you will instantly feel the unlimited potential on offer.

This property offers not only a comfortable living environment, but a worthy investment from those buying their first home, to those adding to their portfolio, even those who are searching for their forever home, this property ticks all the boxes. Boasting 3 generously sized bedrooms all with built in robes and master with full Walk-in-robe / ensuite, separate formal living area, the heart of the home is adequately equipped with stainless steel appliances and plenty of storage space. Other features include gas ducted heating, evaporative cooling, electric & manual roller shutters throughout, pergola plus the bonus of side access offering further car spaces, or for boat/caravan storage all on an exceptional allotment of some 581m2. Situated in one of Kurunjangs most sought after pockets, close to schools, transport, parks, major