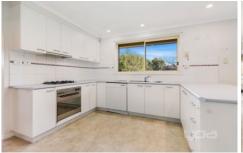

## 20 Belinda Close KURUNJANG VIC

Upon entering this beautiful home, you will instantly feel the unlimited potential on offer.

This property offers not only a comfortable living environment, but a worthy investment from those buying their first home, to those adding to their portfolio, even those who are searching for their forever home, this property ticks all the boxes. Boasting 3 generously sized bedrooms all with built in robes and master with full Walk-in-robe / ensuite, separate formal living area, the heart of the home is adequately equipped with stainless steel appliances and plenty of storage space. Other features include gas ducted heating, evaporative cooling, electric & manual roller shutters throughout, pergola plus the bonus of side access offering further car spaces, or for boat/caravan storage all on an exceptional allotment of some 581m2. Situated in one of Kurunjangs most sought after pockets, close to schools, transport, parks, major