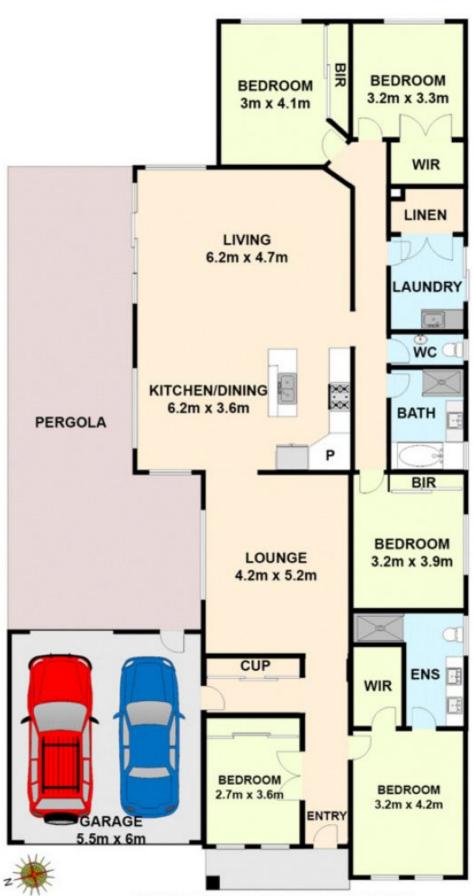

## **4 Wills Terrace BURNSIDE HEIGHTS VIC**

Located in Burnside Heights this large family home is perfect for the growing family. Sitting on a large allotment of 623m2 (approx) nearby to Kororoit Creek primary School, Caroline Springs Shopping centre and Watervale Shopping centre makes the positioning of this home perfect.

The home offers a large and desirable floor plan including multiple living zones and 5 spacious bedrooms. Master of which has a large walk in robe and en-suite including double vanities and shower. 5th bedroom including robes is currently used as a study.

The large and expansive kitchen overlooks the meals and dinning area perfectly and includes 900mm stainless steel appliances, plenty of bench space and ample storage space.

5 🕮 2 📛 2 🖨

View: https://www.ypa.com.au/7391505

4 WILLS TERRACE, BURNSIDE HEIGHTS
All dimensions and data shown in this sketch are approximate.