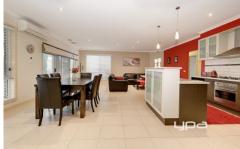

The home offers a large and desirable floor plan including multiple living zones and 5 spacious bedrooms. Master of which has a large walk in robe and en-suite including double vanities and shower. 5th bedroom including robes is currently used as a study.

The large and expansive kitchen overlooks the meals and dinning area perfectly and includes 900mm stainless steel appliances, plenty of bench space and ample storage space.

5 🕮 2 📛 2 🖨

View: https://www.ypa.com.au/7391505