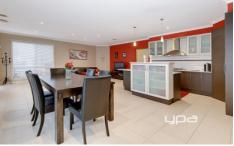

The home offers a large and desirable floor plan including multiple living zones and 5 spacious bedrooms. Master of which has a large walk in robe and en-suite including double vanities and shower. 5th bedroom including robes is currently used as a study.

The large and expansive kitchen overlooks the meals and dinning area perfectly and includes 900mm stainless steel appliances, plenty of bench space and ample storage space.

5 🕮 2 📛 2 🖨

View: https://www.ypa.com.au/7391505