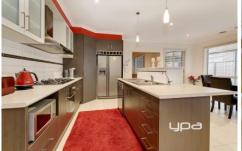

The large and expansive kitchen overlooks the meals and dinning area perfectly and includes 900mm stainless steel appliances, plenty of bench space and ample storage space.

5 🕮 2 📛 2 🖨

View: https://www.ypa.com.au/7391505