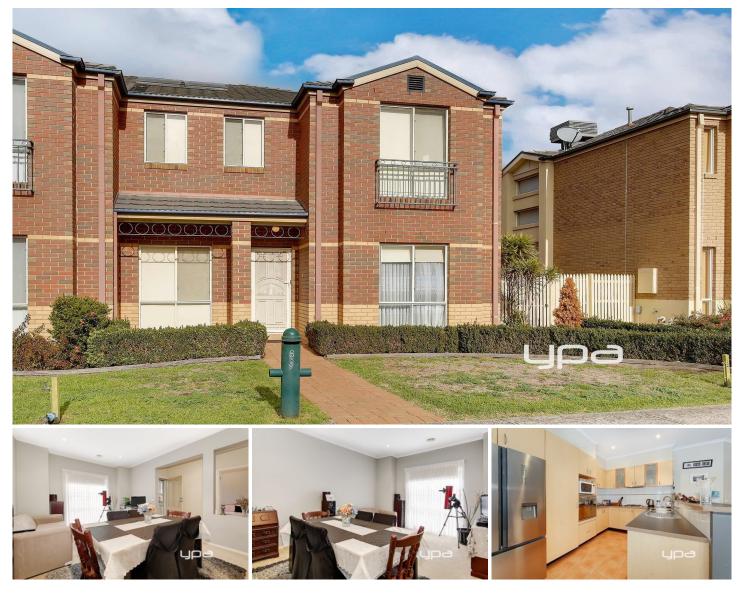

## 69 Jade Way HILLSIDE VIC

Centrally located with walking distance to schools and shops, this 3 bedroom, 2 and a half bathroom plus study townhouse offers spacious living with low maintenance gardens.

A modern kitchen with stainless steel appliances, this property has two open plan living areas. Perfect for the growing family or entertainer.

With good sized bedrooms, all fitted with built in cupboards, the Master suite also includes a walk in robe and a spacious ensuite, with the added bonus of a double vanity.

Outdoors you will find a great sized outdoor area with rear access. This area is a blank canvas, ready for you to add your personal touch.

Inspection is a must to ensure you don't miss out on the opportunity to own a solid investment or first home.