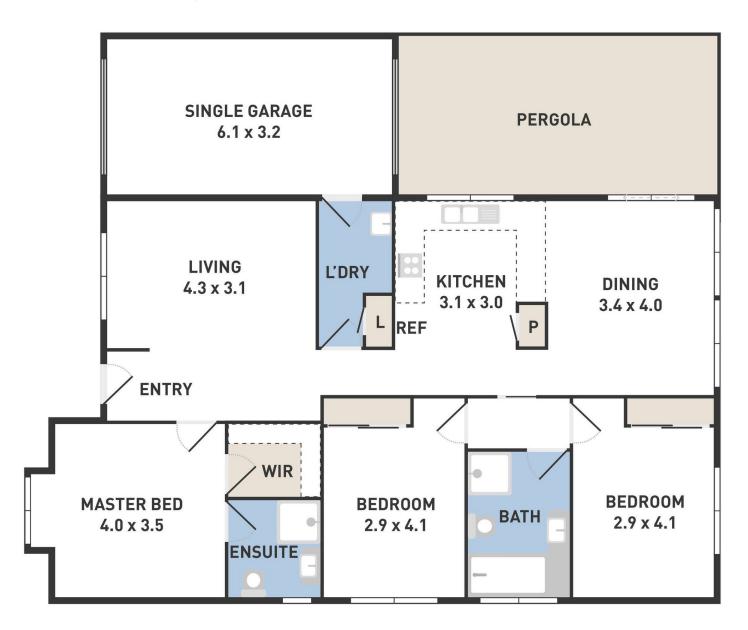

## 29 Santolin Drive HILLSIDE VIC

Catering for all living requirements, this neat home offers style, comfort and convenience all in one. Enhanced by natural light, the open layout showcases a practical lifestyle for even the fussiest of buyers, featuring 3 bedrooms with BIRs, master with ENS & WIR, open lounge on entrance, generous kitchen adjoining tiled meals area.

Step out to an undercover entertaining area, perfect all year round. Further attributes include single garage with internal access & drive through access, ducted heating, 2x split system cooling, ceiling fans, neatly landscaped front gardens and wide driveway. Located in a prime position close to local schools, shops, parks, childcare centres, tennis courts and the list goes on. Call to arrange your inspection today!