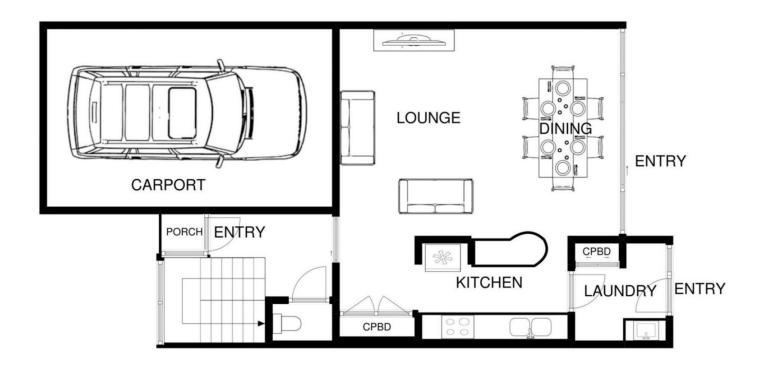

Immaculately presented the home offers open plan living downstairs opening out to a generously sized courtyard. Central kitchen in the hub of the home features near new appliances.

Upstairs you will find two good sized bedrooms both with built in robes. Opening out on to a large balcony for indoor outdoor living. Undercover car park and separate laundry room completes the package.

## MAIN LEVEL