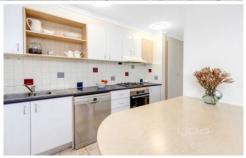

Immaculately presented the home offers open plan living downstairs opening out to a generously sized courtyard. Central kitchen in the hub of the home features near new appliances.

Upstairs you will find two good sized bedrooms both with built in robes. Opening out on to a large balcony for indoor outdoor living. Undercover car park and separate laundry room completes the package.