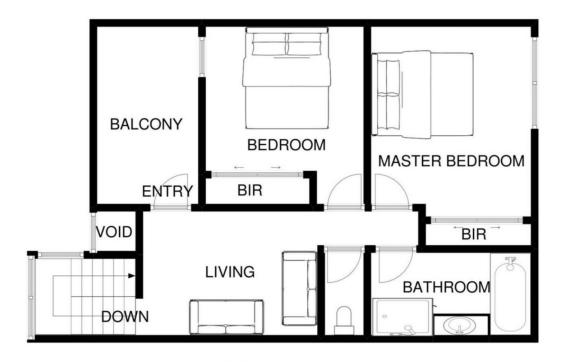

Immaculately presented the home offers open plan living downstairs opening out to a generously sized courtyard. Central kitchen in the hub of the home features near new appliances.

Upstairs you will find two good sized bedrooms both with built in robes. Opening out on to a large balcony for indoor outdoor living. Undercover car park and separate laundry room completes the package.

## 2 🕮 1 🖺 1 🖨

View: https://www.ypa.com.au/7391509

**UPPER LEVEL** 