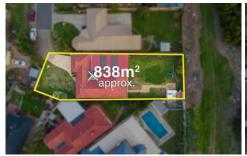

## **8 Preston Place TAYLORS LAKES VIC**

Situated in the prestigious McCubbin Estate and sitting on approximately 838m2, sits this well-established family home. Offering three spacious bedrooms (Master with walk in robe and ensuite), an open kitchen and meals area, separate living zones for the growing family and ample. Featuring a massive 9 square (approx.) pergola, perfect for entertaining all year round and an abundance of land for the successful purchaser to add their own touch once moved in.