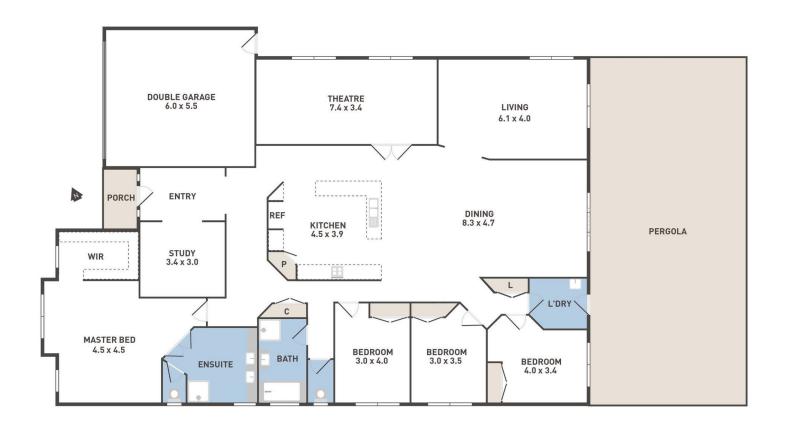

## 21 Montpellier Drive HILLSIDE VIC

Lovingly maintained by the current owners, this fabulous family home delivers irresistible street presence, compelling interiors and an ideal family environment situated in one of Hillsides finest areas. Introduced by an inviting wide entry hall, 4 bedrooms plus open study (main with ensuite and walk in robe). Well-equipped kitchen and open-plan living/dining domain complete with theatre room & a further rumpus area at rear of the property extending to an undercover entertainment area, ideal for seamless indoor-outdoor entertaining. Further features include gas ducted heating, evaporative cooling, alarm, electric operated gate by remote and remote double garage plus the bonus of side access for additional car spaces, or for boat/caravan storage all on an exceptional allotment of some 677m2.