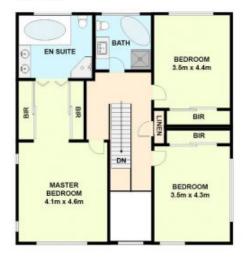

## 15 Rivoli Place KEILOR LODGE VIC

This Solid Brick/BV Family Residence in Keilor Lodge on land 718m2

Comprises 4 Bedrooms (3 double size) bir, large modern ensuite with spa

Formal loungeroom & separate light filled study/office
Open plan kitchen with large dining/family area
Rumpus family room with gas log heater
Quality bathroom & seperate laundry
Huge pergola for private day/night entertaining
Solar heated inground pool with safety fencing
Double garage & easy low maintenance gardens
Gas heating, Evaporative cooling, Gas cooking, Garage
remotes and much more

## UPPER FLOOR

15 RIVOLI PLACE, KEILOR LODGE All data and dimensions shown in this sketch are approximate