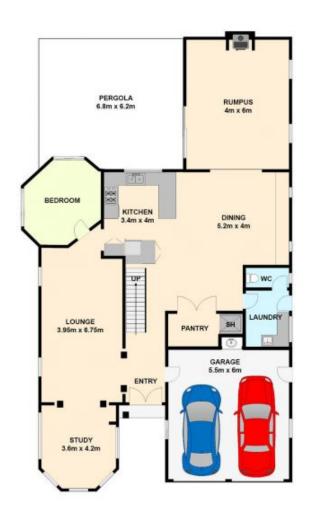

## 15 Rivoli Place KEILOR LODGE VIC

This Solid Brick/BV Family Residence in Keilor Lodge on land 718m2

Comprises 4 Bedrooms (3 double size) bir, large modern ensuite with spa

Formal loungeroom & separate light filled study/office
Open plan kitchen with large dining/family area
Rumpus family room with gas log heater
Quality bathroom & seperate laundry
Huge pergola for private day/night entertaining
Solar heated inground pool with safety fencing
Double garage & easy low maintenance gardens
Gas heating, Evaporative cooling, Gas cooking, Garage
remotes and much more

## 4 🕮 2 🔁 2 🗬

Land Size: 718 sqm

View: https://www.ypa.com.au/7391518

Joe Albioli 0438 133 123