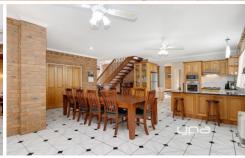

## 15 Rivoli Place KEILOR LODGE VIC

This Solid Brick/BV Family Residence in Keilor Lodge on land 718m2

Comprises 4 Bedrooms (3 double size) bir, large modern ensuite with spa

Formal loungeroom & separate light filled study/office
Open plan kitchen with large dining/family area
Rumpus family room with gas log heater
Quality bathroom & seperate laundry
Huge pergola for private day/night entertaining
Solar heated inground pool with safety fencing
Double garage & easy low maintenance gardens
Gas heating, Evaporative cooling, Gas cooking, Garage
remotes and much more