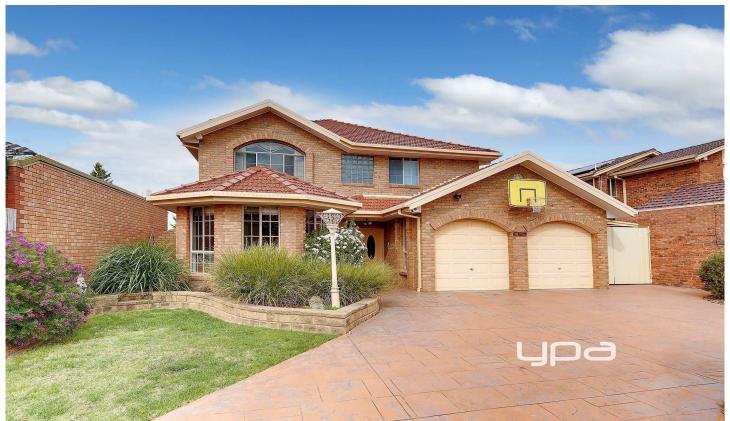

## 15 Rivoli Place KEILOR LODGE VIC

This Solid Brick/BV Family Residence in Keilor Lodge on land 718m2

Comprises 4 Bedrooms (3 double size) bir, large modern ensuite with spa

Formal loungeroom & separate light filled study/office
Open plan kitchen with large dining/family area
Rumpus family room with gas log heater
Quality bathroom & seperate laundry
Huge pergola for private day/night entertaining
Solar heated inground pool with safety fencing
Double garage & easy low maintenance gardens
Gas heating, Evaporative cooling, Gas cooking, Garage
remotes and much more

## 4 🕮 2 🔁 2 🗬

Land Size: 718 sqm

View: https://www.ypa.com.au/7391518

Joe Albioli 0438 133 123