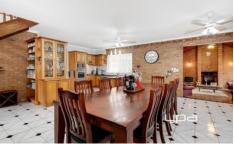

## 15 Rivoli Place KEILOR LODGE VIC

This Solid Brick/BV Family Residence in Keilor Lodge on land 718m2

Comprises 4 Bedrooms (3 double size) bir, large modern ensuite with spa

Formal loungeroom & separate light filled study/office
Open plan kitchen with large dining/family area
Rumpus family room with gas log heater
Quality bathroom & seperate laundry
Huge pergola for private day/night entertaining
Solar heated inground pool with safety fencing
Double garage & easy low maintenance gardens
Gas heating, Evaporative cooling, Gas cooking, Garage
remotes and much more