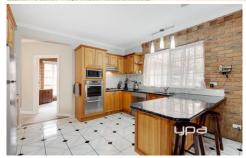

## 15 Rivoli Place KEILOR LODGE VIC

This Solid Brick/BV Family Residence in Keilor Lodge on land 718m2

Comprises 4 Bedrooms (3 double size) bir, large modern ensuite with spa

Formal loungeroom & separate light filled study/office
Open plan kitchen with large dining/family area
Rumpus family room with gas log heater
Quality bathroom & seperate laundry
Huge pergola for private day/night entertaining
Solar heated inground pool with safety fencing
Double garage & easy low maintenance gardens
Gas heating, Evaporative cooling, Gas cooking, Garage
remotes and much more