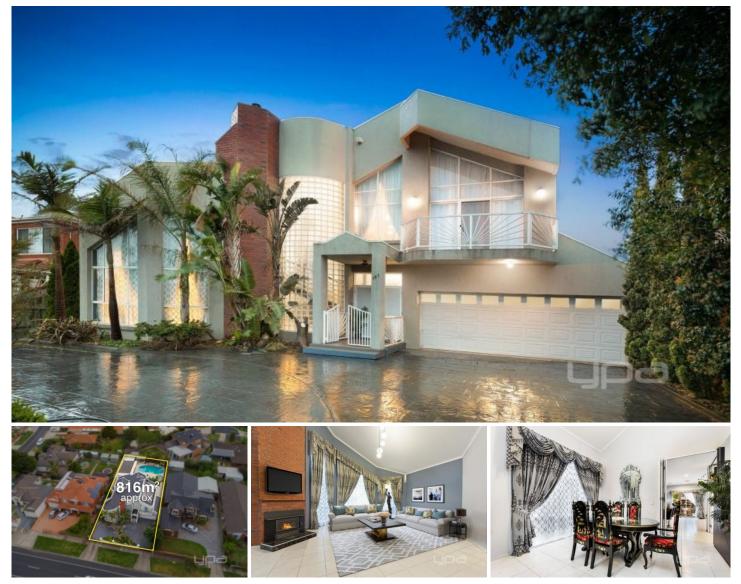

**187 Copernicus Way KEILOR DOWNS VIC** 

This superbly constructed double storey home stands proud in one of Keilor Downs most popular areas, close to Watergardens Shopping Centre, public transport and leading schools.

\*East facing property.

\*Horseshoe driveway with an abundance of off-street parking.

\*Comprising 4 spacious bedrooms & 3 bathrooms.

\*Huge master suite with ensuite, walk in robe & balcony.

\*Generous front formal lounge with wood fireplace complemented with a spiral staircase.

\*Spacious upstairs retreat.

\*Large kitchen with quality appliances & abundance of bench space and storage.

\*Adjoining meals & dining areas plus large family area with separate rumpus.

5 🛤 4 🚔 3 🚘

-

View : https://www.ypa.com.au/7391519