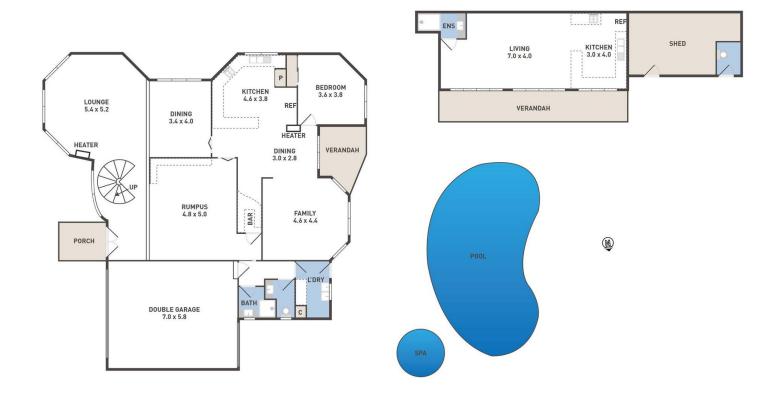

\*East facing property.

\*Horseshoe driveway with an abundance of off-street parking.

\*Comprising 4 spacious bedrooms & 3 bathrooms.

\*Huge master suite with ensuite, walk in robe & balcony.

\*Generous front formal lounge with wood fireplace complemented with a spiral staircase.

\*Spacious upstairs retreat.

\*Large kitchen with quality appliances & abundance of bench space and storage.

\*Adjoining meals & dining areas plus large family area with separate rumpus.

5 🛤 4 🚔 3 🚘

-

View : https://www.ypa.com.au/7391519