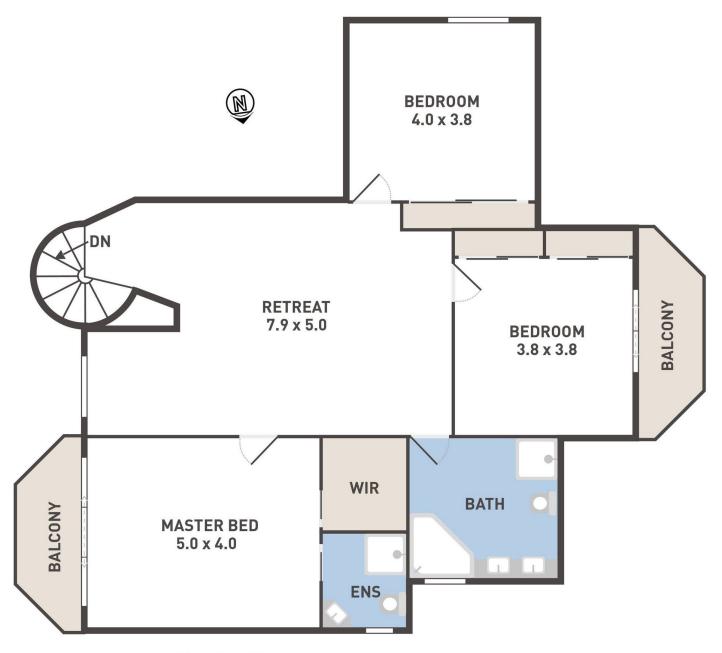

\*East facing property.

\*Horseshoe driveway with an abundance of off-street parking.

\*Comprising 4 spacious bedrooms & 3 bathrooms.

\*Huge master suite with ensuite, walk in robe & balcony.

\*Generous front formal lounge with wood fireplace complemented with a spiral staircase.

\*Spacious upstairs retreat.

\*Large kitchen with quality appliances & abundance of bench space and storage.

\*Adjoining meals & dining areas plus large family area with separate rumpus.

5 🛤 4 🚔 3 🚘

-

View : https://www.ypa.com.au/7391519

**FIRST FLOOR**