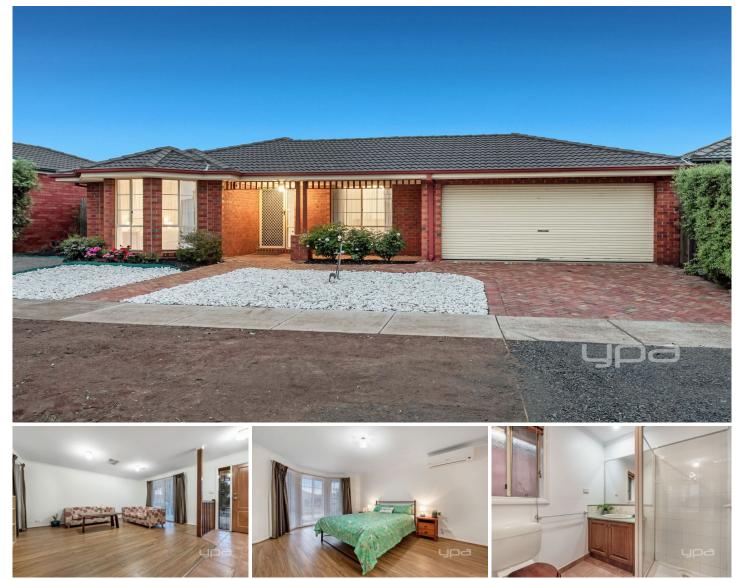

## **15 Joshua Place KURUNJANG VIC**

This meticulously kept home sits proudly on 502m2 (Approx) allotment.

Focusing on open plan living, the home has been designed, detailed and constructed to capture and maximise a wealth of natural light without compromising on privacy.

Comprising of four generous Bedrooms including built in robes, the expansive master bedroom includes a spacious walk in robe and ensuite.

As you enter the property you are instantly greeted to the first of two large living zones. Flowing on through the property you arrive at the kitchen which features two generous pantries, ample storage space and stainless-steel appliances.