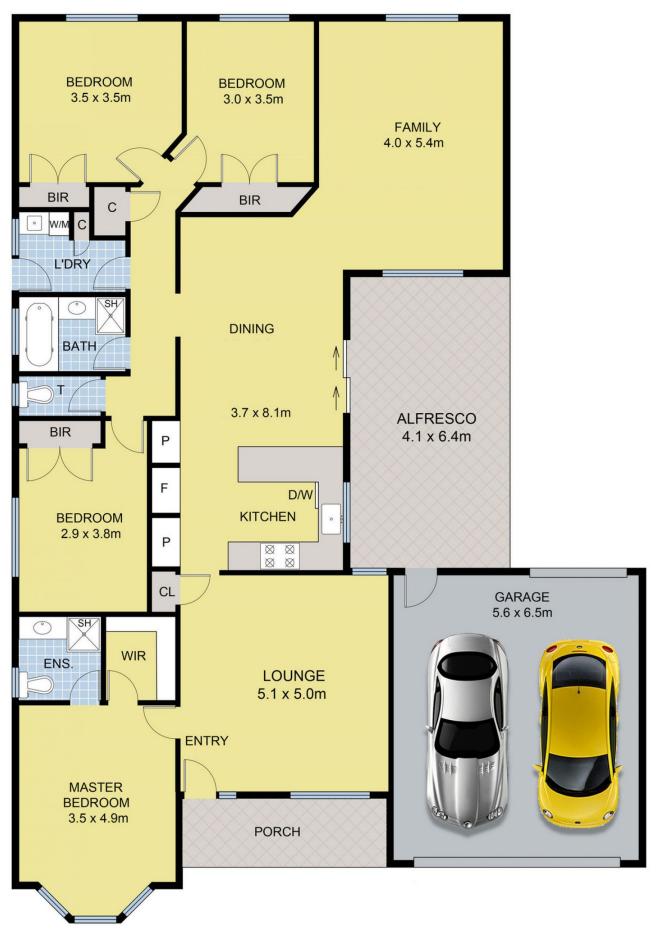

Comprising of four generous Bedrooms including built in robes, the expansive master bedroom includes a spacious walk in robe and ensuite.

As you enter the property you are instantly greeted to the first of two large living zones. Flowing on through the property you arrive at the kitchen which features two generous pantries, ample storage space and stainless-steel appliances.