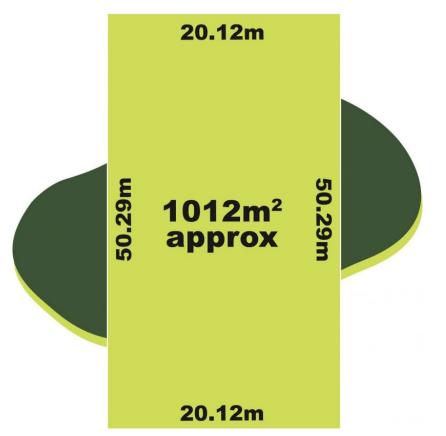

## 22 Beaumont Court SYDENHAM VIC

Sold in 8 days with multiple offers made on the home, this 3 bedroom, 1 bathroom family home suits investors or developers alike looking to take advantage of the 1012m2 (approx.) block suited for multiple dwellings (STCA).