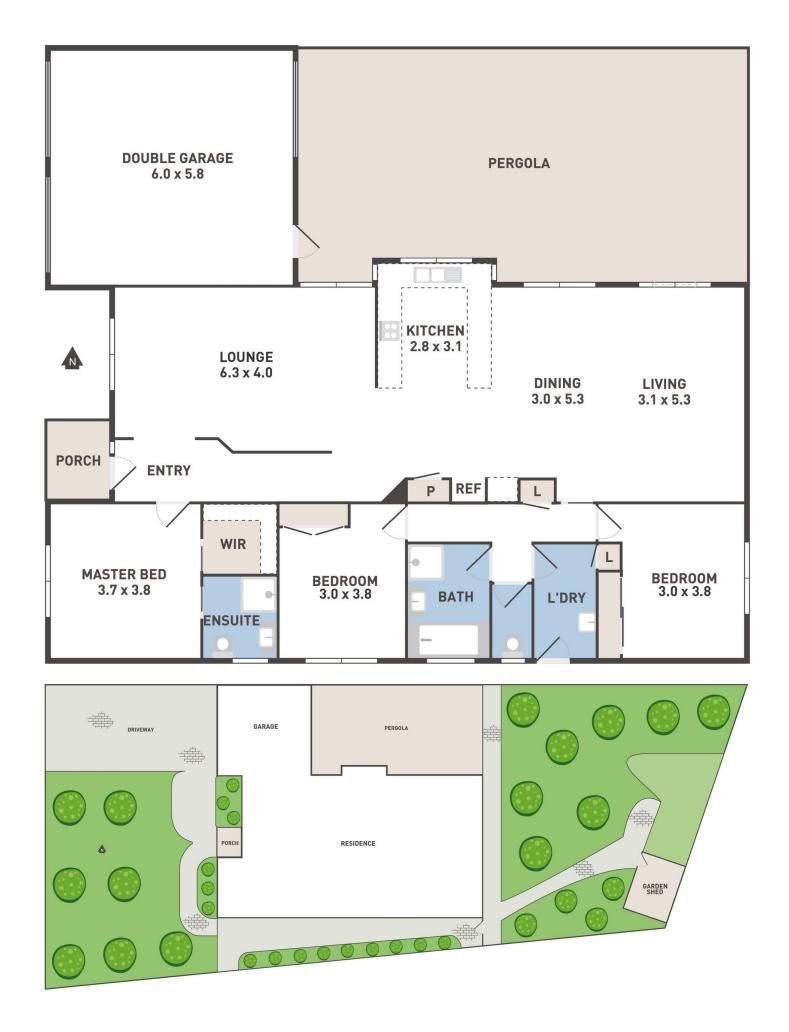

Spotless presentation inside and out, this home comprises three great size bedrooms all with built in robes, spacious family living areas, great size kitchen which flows onto a meals area overlooking a second living area for the family to enjoy.

## 3 2 2 2

Land Size: 681 sqm

View: https://www.ypa.com.au/7391525