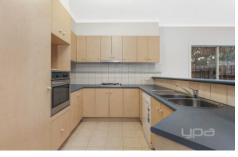

## Features include:

- 3 large bedrooms, master with ensuite and walk-in robe
- Double remote garage with internal access
- High ceilings
- Brand new carpet
- Brand new roller blinds
- Spacious courtyard
- Ducted heating
- Split system cooling