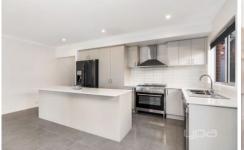

- \* Comprising 3 bedrooms with BIR's.
- \* Master suite features large WIR & ensuite.
- \* Well equipped kitchen with SS appliances including 900ml free standing oven, range hood, Caesar stone bench tops & dishwasher.
- \* Adjoining meals & open family area.
- \* Gas ducted heating, evaporative cooling, double remote garage with internal access.
- \*Large backyard for the kids.
- \* All set on an allotment of some 400m2 (approx).