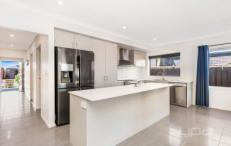

- \* Comprising 3 bedrooms with BIR's.
- \* Master suite features large WIR & ensuite.
- \* Well equipped kitchen with SS appliances including 900ml free standing oven, range hood, Caesar stone bench tops & dishwasher.
- \* Adjoining meals & open family area.
- \* Gas ducted heating, evaporative cooling, double remote garage with internal access.
- \*Large backyard for the kids.
- \* All set on an allotment of some 400m2 (approx).