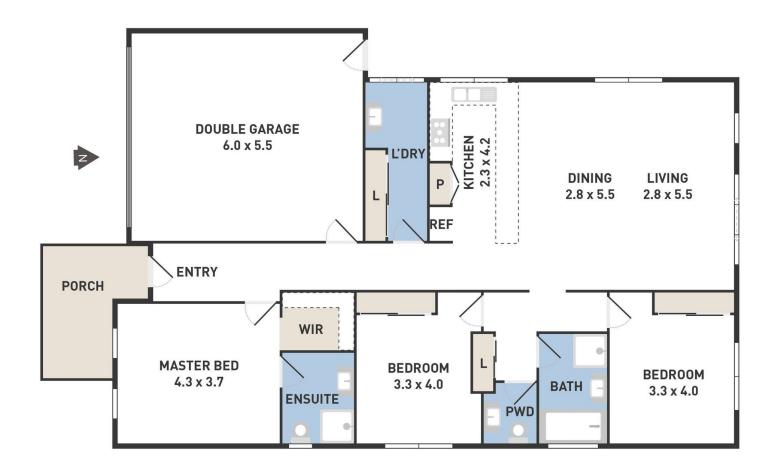

## 11 Stockport Crescent THORNHILL PARK VIC

This stylish, modern 3 bedroom home filled with natural light will impress you with its quality & layout, perfectly positioned in the popular & fully master planned Thornhill Park Estate. This home will surely impress all first home buyers or investors who are looking to get a great return on their investment.

- \* Comprising 3 bedrooms with BIR's.
- \* Master suite features large WIR & ensuite.
- \* Well equipped kitchen with SS appliances including 900ml free standing oven, range hood, Caesar stone bench tops & dishwasher.
- \* Adjoining meals & open family area.
- \* Gas ducted heating, evaporative cooling, double remote garage with internal access.
- \*Large backyard for the kids.
- \* All set on an allotment of some 400m2 (approx).