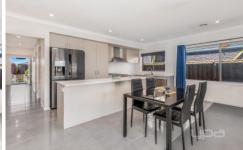

- \* Comprising 3 bedrooms with BIR's.
- \* Master suite features large WIR & ensuite.
- \* Well equipped kitchen with SS appliances including 900ml free standing oven, range hood, Caesar stone bench tops & dishwasher.
- \* Adjoining meals & open family area.
- \* Gas ducted heating, evaporative cooling, double remote garage with internal access.
- \*Large backyard for the kids.
- \* All set on an allotment of some 400m2 (approx).