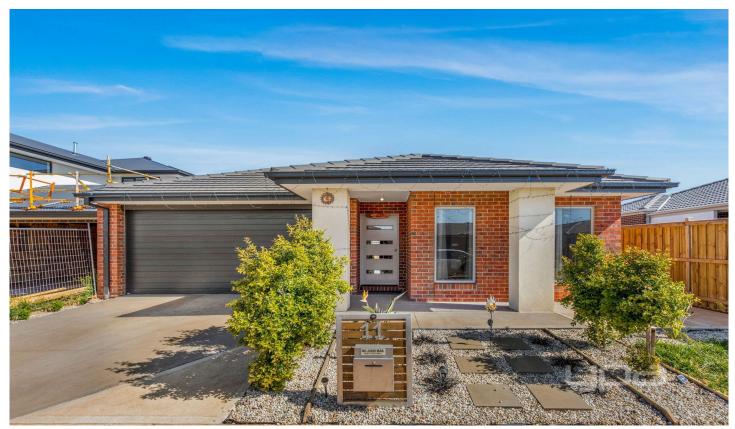

## 11 Stockport Crescent THORNHILL PARK VIC

This stylish, modern 3 bedroom home filled with natural light will impress you with its quality & layout, perfectly positioned in the popular & fully master planned Thornhill Park Estate. This home will surely impress all first home buyers or investors who are looking to get a great return on their investment.

- \* Comprising 3 bedrooms with BIR's.
- \* Master suite features large WIR & ensuite.
- \* Well equipped kitchen with SS appliances including 900ml free standing oven, range hood, Caesar stone bench tops & dishwasher.
- \* Adjoining meals & open family area.
- \* Gas ducted heating, evaporative cooling, double remote garage with internal access.
- \*Large backyard for the kids.
- \* All set on an allotment of some 400m2 (approx).