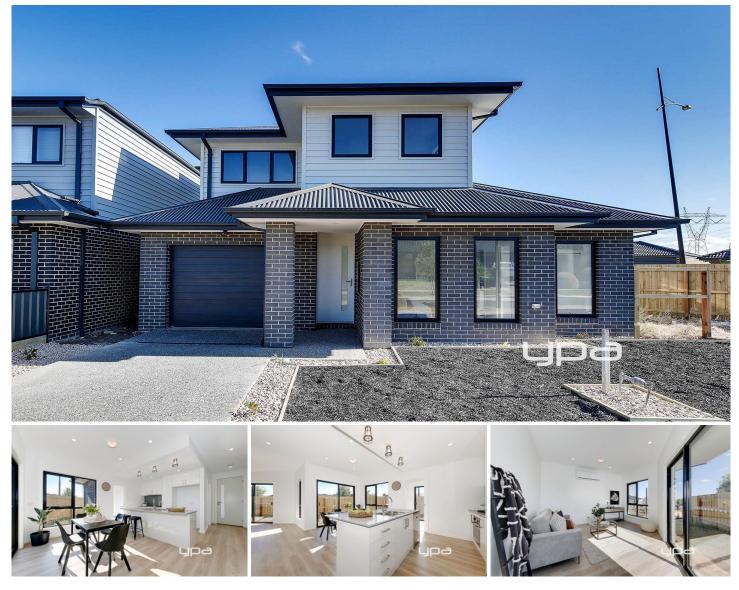

## 2/25 Sunningdale Drive HILLSIDE VIC

This brand new modern home will be sure to impress the fussiest of buyers. Offering a practical floorplan showcasing open living, high ceilings, loads of natural light and featuring quality fittings throughout.

- Master bedroom downstairs with ENS/WIR
- Upstairs Bedrooms featuring large robes with draws and mirrors
- 2 Separate Powder rooms
- Caesar stone Benchtops throughout
- Open kitchen with Island benchtop adjoining meals

## area

- Kleenmaid Gas Hob
- Kleenmaid Stainless Steel Electric Oven
- Stainless Steel Range-hood
- Stainless Steel Dishwasher
- Full size laundry