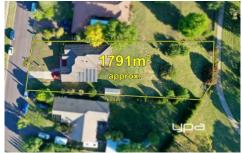

## 19 Robb Drive ROMSEY VIC

Positioned just moments away from schools, shops, and parklands, this great sized block offers so much potential in a highly sought after location.

Comprising of three bedrooms (master with walk-in robe and ensuite), central bathroom, a front formal lounge room and large open plan kitchen, living and meals area, this property offers a flowing floorplan which will suit all your needs.

Moving outside, you will find a spacious and pleasing backyard with enough room for the kids to play, an undercover entertainment area and side access to accommodate vehicles and equipment.

This home is an eye catcher for investors, renovators or even families looking to create their dream residence.

3 2 2 2

Land Size: 1791 sqm

View: https://www.ypa.com.au/7391529