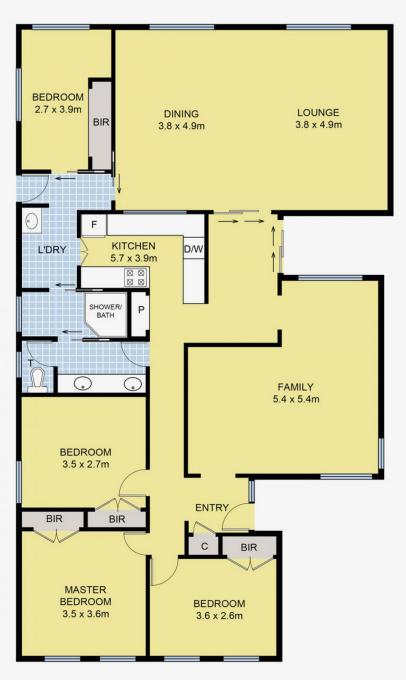

## 34 Wimmera Crescent KEILOR DOWNS VIC

Immaculately presented this Keilor Downs classic is sure to impress, situated on a generous allotment of approximately 654m2, this spacious & inviting family home offers all the room for a growing family highlight by solid timber floors. Comprising of 4 Bedrooms with built in robes, formal lounge dining area, well-kept kitchen with dishwasher & adjoining meals area. The two-way bathroom includes double vanity & spa/shower. To complete this amazing home an awesome extension of a separate step-down rumpus area with fire place & high ceilings is at the rear of the property perfect for entertaining.