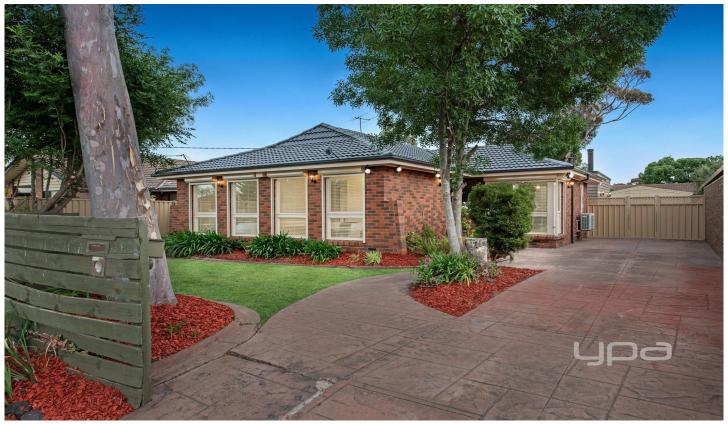

## 34 Wimmera Crescent KEILOR DOWNS VIC

Immaculately presented this Keilor Downs classic is sure to impress, situated on a generous allotment of approximately 654m2, this spacious & inviting family home offers all the room for a growing family highlight by solid timber floors. Comprising of 4 Bedrooms with built in robes, formal lounge dining area, well-kept kitchen with dishwasher & adjoining meals area. The two-way bathroom includes double vanity & spa/shower. To complete this amazing home an awesome extension of a separate step-down rumpus area with fire place & high ceilings is at the rear of the property perfect for entertaining.

Other features include a large spacious garage, hot air transfer system from the Conara, electric roller shutters, reverse cycle split system, wall heater & manicured gardens.

4 🚐 1 🔓 2 🗬

Land Size: 654 sqm