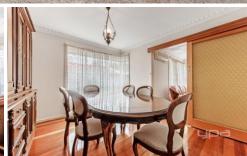

## 10 President Road ALBANVALE VIC

This elevated BV home highlight with solid timber floors offers three spacious bedrooms, master with built-in robes, separate lounge room, well- appointed kitchen with brand new appliances and adjoining dining area, central bathroom plus 2 separate toilets & bidet. Features include; gas ducted heating, split system cooling, oversized garage, ample off-street parking, large backyard all on some 545m2(approx) of land.