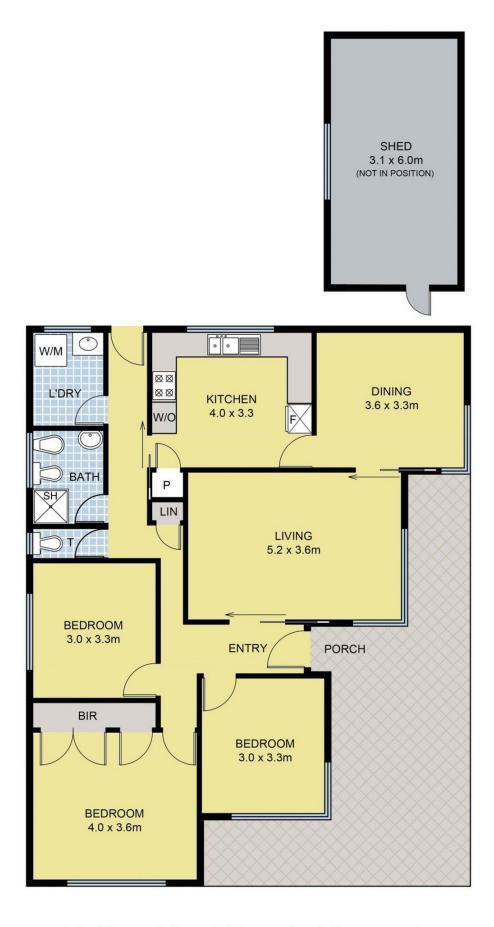

## 10 President Road ALBANVALE VIC

This elevated BV home highlight with solid timber floors offers three spacious bedrooms, master with built-in robes, separate lounge room, well- appointed kitchen with brand new appliances and adjoining dining area, central bathroom plus 2 separate toilets & bidet. Features include; gas ducted heating, split system cooling, oversized garage, ample off-street parking, large backyard all on some 545m2(approx) of land.

## 3 📭 1 🔓 1 🗬

Land Size: 545 sqm

View: https://www.ypa.com.au/7391533

Peter Colella 0421 346 326

10 President Road, Albanvale

DISCLAIMER: Floor plan is for marketing purposes and is to be used as a guide only. Measurements are approximate and for illustrative purposes. Interested parties should make and rely on their own enquiries or refer to contract drawings for more accurate information.