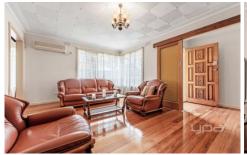

## 10 President Road ALBANVALE VIC

This elevated BV home highlight with solid timber floors offers three spacious bedrooms, master with built-in robes, separate lounge room, well- appointed kitchen with brand new appliances and adjoining dining area, central bathroom plus 2 separate toilets & bidet. Features include; gas ducted heating, split system cooling, oversized garage, ample off-street parking, large backyard all on some 545m2(approx) of land.