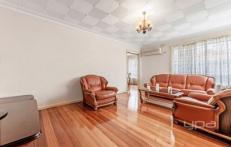

## 10 President Road ALBANVALE VIC

This elevated BV home highlight with solid timber floors offers three spacious bedrooms, master with built-in robes, separate lounge room, well- appointed kitchen with brand new appliances and adjoining dining area, central bathroom plus 2 separate toilets & bidet. Features include; gas ducted heating, split system cooling, oversized garage, ample off-street parking, large backyard all on some 545m2(approx) of land.