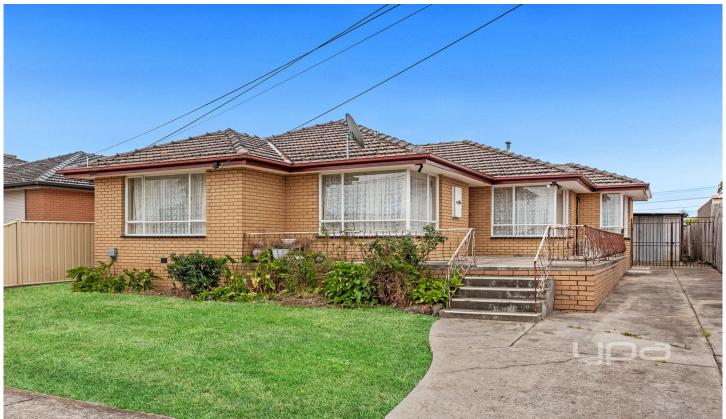

## 10 President Road ALBANVALE VIC

This elevated BV home highlight with solid timber floors offers three spacious bedrooms, master with built-in robes, separate lounge room, well- appointed kitchen with brand new appliances and adjoining dining area, central bathroom plus 2 separate toilets & bidet. Features include; gas ducted heating, split system cooling, oversized garage, ample off-street parking, large backyard all on some 545m2(approx) of land.

## 3 📭 1 🔓 1 🗬

Land Size: 545 sqm

View: https://www.ypa.com.au/7391533

Peter Colella 0421 346 326

10 President Road, Albanvale

DISCLAIMER: Floor plan is for marketing purposes and is to be used as a guide only. Measurements are approximate and for illustrative purposes. Interested parties should make and rely on their own enquiries or refer to contract drawings for more accurate information.