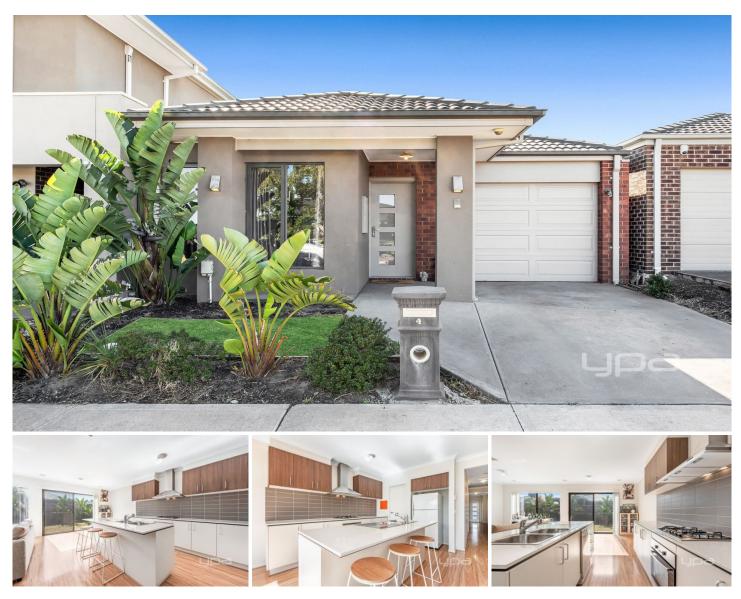

## **4 Goulding Drive FRASER RISE VIC**

Just one look, and you will be captured by this truly stylish 6 year old Villa for those seeking a low-maintenance lifestyle or investment surrounded by established infrastructure and all amenities within walking distance, including parks and areas finest shopping strips. Comprising of 3 bedrooms with built in robes, master with ensuite, modern kitchen complete with walk-in pantry, stone benches & dishwasher overlooking meals & living area. Step out to a generous size rear yard deep enough for entertaining. Also includes remote single garage with internal access, gas ducted heating & evaporative cooling. Make no mistake, properties like this wont last long take the opportunity to inspect today.

3 📭 2 🔓 1 🖨

Land Size: 225 sqm

View: https://www.ypa.com.au/7391535

4 Goulding Dr, Plumpton

DISCLAIMER: Floor plan is for marketing purposes and is to be used as a guide only. Measurements are approximate and for illustrative purposes. Interested parties should make and rely on their own enquiries or refer to contract drawings for more accurate information.