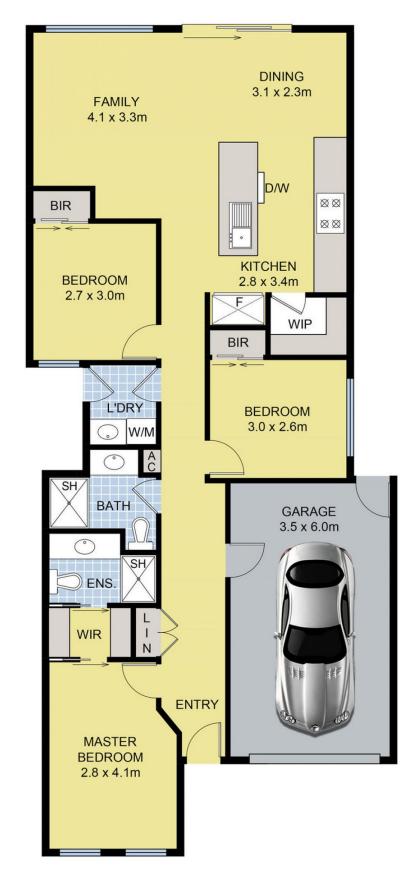

3 📭 2 🔓 1 🖨

Land Size: 225 sqm

View: https://www.ypa.com.au/7391535

4 Goulding Dr, Plumpton

DISCLAIMER: Floor plan is for marketing purposes and is to be used as a guide only. Measurements are approximate and for illustrative purposes. Interested parties should make and rely on their own enquiries or refer to contract drawings for more accurate information.