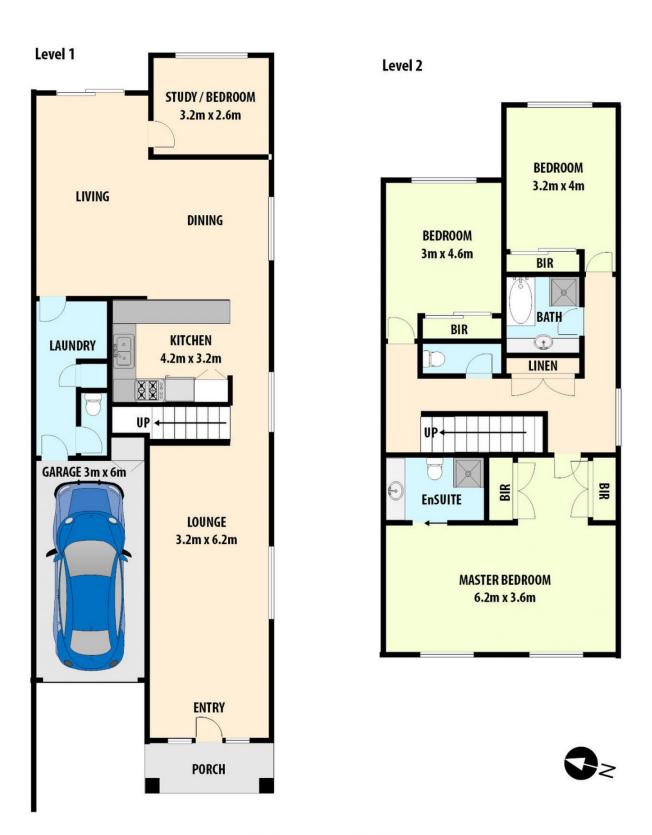

Internally featuring: 3 bedrooms plus study/optional 4th bedroom Massive master bedroom with ensuite & WIR 2 full bathrooms Separate living areas inc. front lounge & rear family area Bright kitchen adjoining meals area Ducted heating Evaporative cooling Porcelain tiles

Externally featuring: Single garage with internal access into the laundry

## 4 🛤 2 🚔 1 🚘

Land Size : 327 sqm View : https://www.v

: https://www.ypa.com.au/7391540

**2a ORCHID SQUARE, SYDENHAM** All data and dimensions shown in this sketch are approximate.